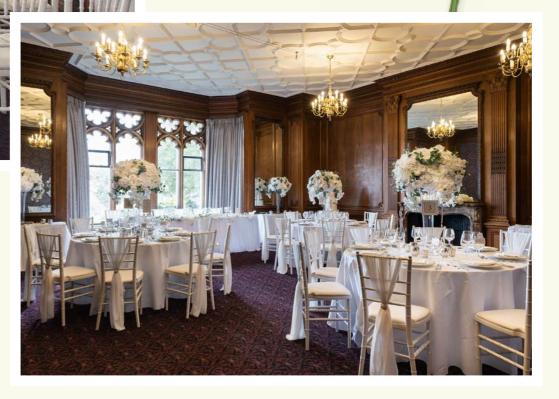

## The Fielden Suite – Evening set up

As your day turns to night, we will transform this room into your own private venue. It has a private bar and outside terrace so you and your guests can celebrate in solitude. Plus, there is plenty of space for a dancefloor and entertainment.