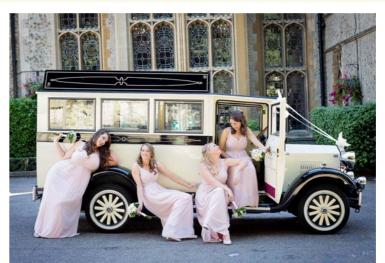

Creating magical memories

Let us set the scene for your wedding at Nutfield Priory, a magnificent Victorian mansion house, set high on Nutfield Ridge. Blend this with our unique contemporary style, modern British food and impeccable service, and you have the ultimate venue for your special day.



Whether it's a traditional day or you want to throw out the rule book completely, we will tailor a unique wedding day that truly reflects your personality.





# **The Library** This utopia for book lovers has builtin bookcases and a myriad of unique

in bookcases and a myriad of unique period features. With views across the countryside and direct access to the main hotel terrace, The Library is perfect for private reception drinks.

## The Gibson Room

The original Drawing Room of the house, this beautiful space features a strapwork ceiling, marble fireplace and walls panelled with polished rosewood and bird's-eye maple. Gold chandeliers and original pier mirrors provide glamour and sparkle, whilst the large bay window allows plenty of natural daylight and views over the valley below.