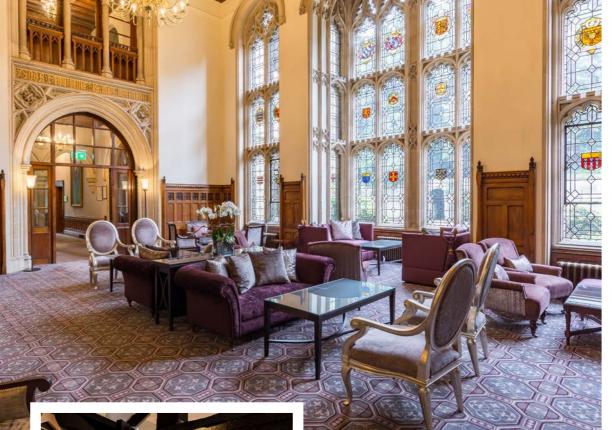

# **The Library** This utopia for book lovers has builtin bookcases and a myriad of unique

in bookcases and a myriad of unique period features. With views across the countryside and direct access to the main hotel terrace, The Library is perfect for private reception drinks.

## The Gibson Room

The original Drawing Room of the house, this beautiful space features a strapwork ceiling, marble fireplace and walls panelled with polished rosewood and bird's-eye maple. Gold chandeliers and original pier mirrors provide glamour and sparkle, whilst the large bay window allows plenty of natural daylight and views over the valley below.