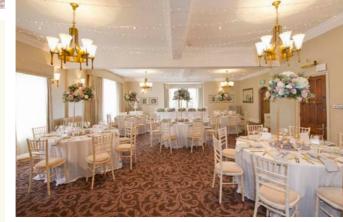

## The Fielden Suite – Evening set up

As your day turns to night, we will transform this room into your own private venue. It has a private bar and outside terrace so you and your guests can celebrate in solitude. Plus, there is plenty of space for a dancefloor and entertainment.

### The Fielden Suite

The size of this room allows you to configure your ceremony layout however you choose. Large windows provide plenty of natural light and the neutral décor is perfectly suited for any theme. With a private bar, cloakroom and outdoor terrace, this is an exclusive space ideal for larger weddings. Doors to the private terrace allow guests easy access to the lawn, perfect for alfresco reception drinks and garden games.

Civil ceremony - up to 100 guests Wedding meal - up to 100 guests Evening reception - up to 140 guests

Grounds and gardens

A worthy setting in themselves, use our picturesque grounds for drinks, entertainment or your all-important photographs.