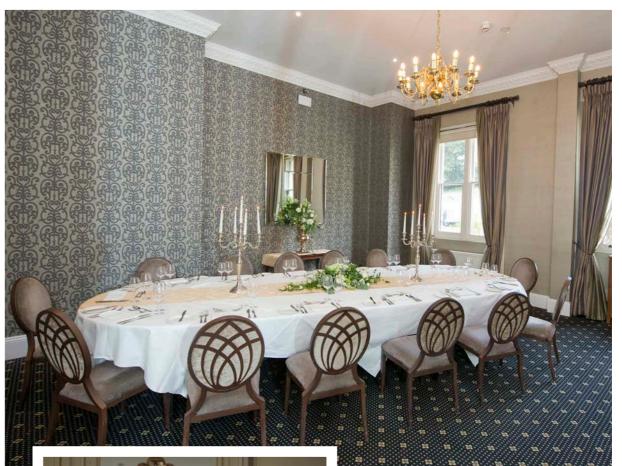

## The Gibson Room

The original Drawing Room of the house, this beautiful space features a strapwork ceiling, marble fireplace and walls panelled with polished rosewood and bird's-eye maple. Gold chandeliers and original pier mirrors provide glamour and sparkle, whilst the large bay window allows plenty of natural daylight and views over the valley below.