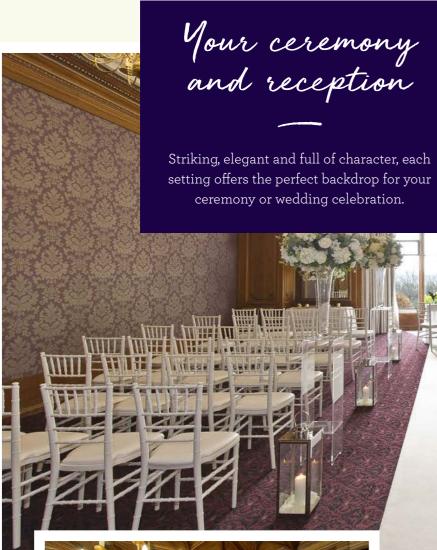

## The Gibson Room

The original Drawing Room of the house, this beautiful space features a strapwork ceiling, marble fireplace and walls panelled with polished rosewood and bird's-eye maple. Gold chandeliers and original pier mirrors provide glamour and sparkle, whilst the large bay window allows plenty of natural daylight and views over the valley below.