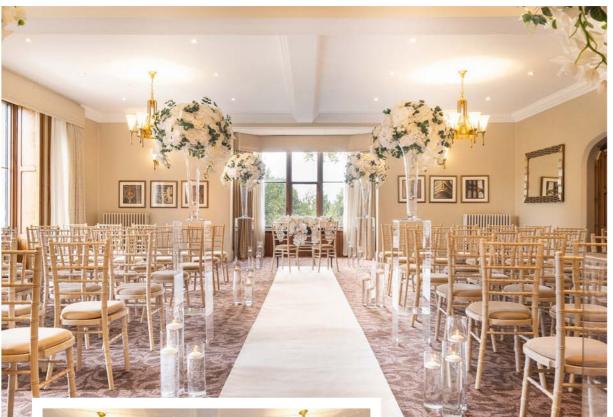

### The Fielden Suite

The size of this room allows you to configure your ceremony layout however you choose. Large windows provide plenty of natural light and the neutral décor is perfectly suited for any theme. With a private bar, cloakroom and outdoor terrace, this is an exclusive space ideal for larger weddings. Doors to the private terrace allow guests easy access to the lawn, perfect for alfresco reception drinks and garden games.

Civil ceremony - up to 100 guests Wedding meal - up to 100 guests Evening reception - up to 140 guests

Grounds and gardens

A worthy setting in themselves, use our picturesque grounds for drinks, entertainment or your all-important photographs.