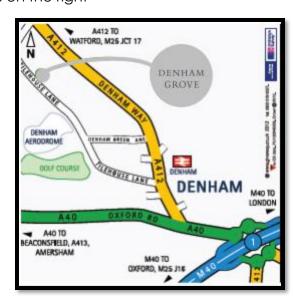

### From the South and M4

- Follow the M25 to J16, join the M40 eastbound.
- At J1 follow the A40 direction Gerrards Cross
- At the traffic lights turn right onto the A412 direction Watford
- Pass the turning for Tilehouse Lane, continuing straight on under the railway bridge, pass the Petrol Station, turn left into Denham Green Lane
- At the top of the road turn right into Tilehouse Lane
- Continue for about % of a mile, Denham Grove is on the right

### From the North and M1

- Follow the M25 to J17, join the A412 southbound
- Continue approx 3 ½ miles, passing the turning into Tilehouse Lane.
- After the Bosch offices, turn right into Denham Green Lane
- At the top of the road turn right into Tilehouse Lane
- Continue for about ¾ of a mile, Denham Grove is on the right

#### From the East and London

- Reach Junction 1 on the A40.
- Follow directions (mentioned earlier) from Junction 1,

signposted A40 Gerrards Cross

Easy parking - 180 complimentary spaces
Denham Station - 1 mile
Regular Intercity trains to and from London
Marylebone [20 minutes]
Chiltern Rail runs a service from Marylebone to
Denham station
Piccadilly or Metropolitan lines run to Uxbridge or
Rickmansworth
Heathrow Airport - 10 miles
Gatwick Airport - 50 miles