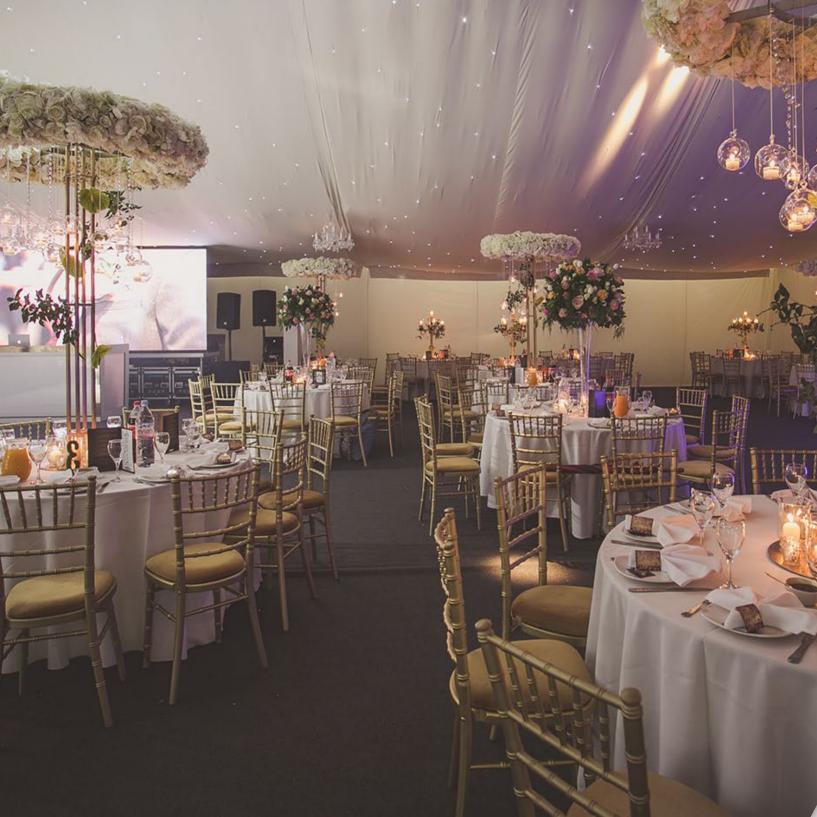

# The Garden Marquee

#### 700 Theatre Style | 450 Cabaret | 500 Banqueting

The latest addition to the events spaces at Hunton Park, and one of the largest venues in North London and Hertfordshire, available year-round.

Maximum numbers are 500 for a seated meal, based on 6ft tables with 10 chairs per table, and up to 700 for an evening reception.

• Main dining room, including dancing area • Starlit ceiling

The Garden Marquee can also host other functions, including engagement parties and pre-wedding celebrations.