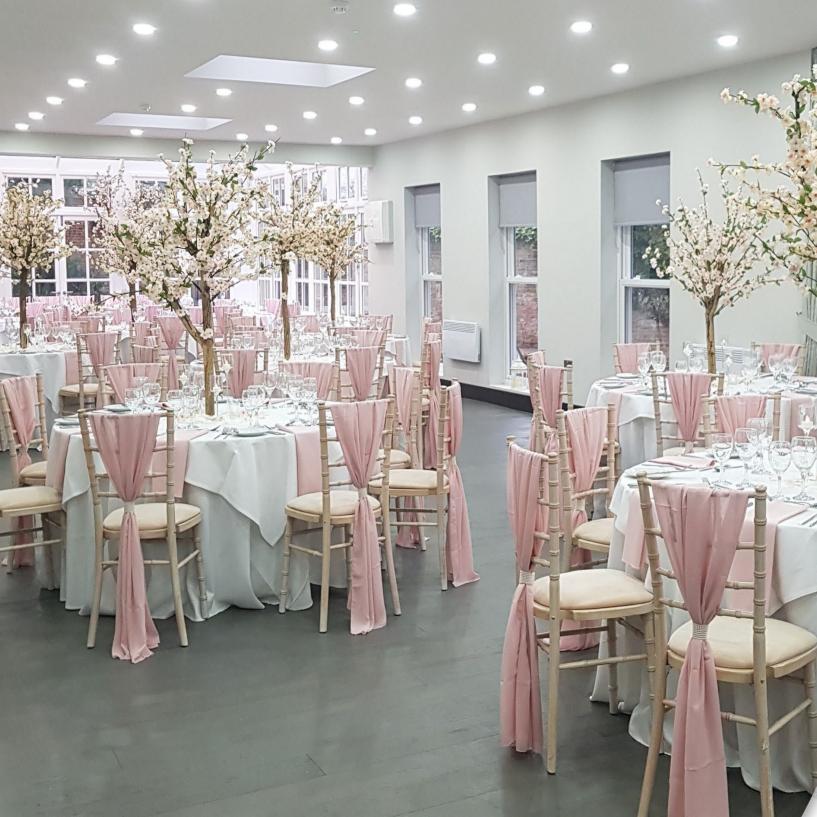

# THE HAZELWOOD Suite

#### 140 Banqueting | 200 Reception

Light, airy and elegantly decorated, the Hazelwood Suite is a beautiful space to celebrate your wedding. It offers the perfect combination of a relaxed, contemporary interior and beautiful views over the gardens.

Maximum numbers are 140 for a seated meal, based on 6ft tables with 10 chairs per table, and up to 200 for an evening reception.

- Red carpet arrival
- Venue hire of the Hazelwood Suite
- 6ft tables and chairs Bridal changing room

• Dance floor

- Free car parking & Free Wi-Fi
- Discounted wedding bedroom rates for your guests

The Hazelwood Suite can also host other functions, including engagement parties and pre-wedding celebrations.