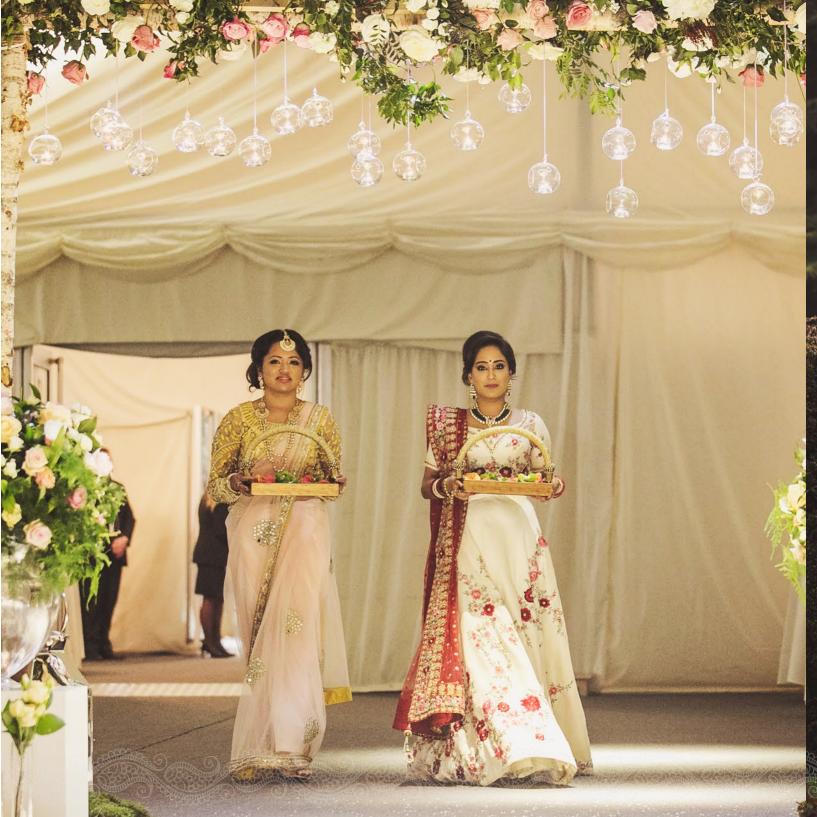

#### MULTICULTURAL WEDDINGS

UNIQUE SPECIAL

PERFECT

T

\*\* A BACKDROP STRAIGHT OFF A MOVIE SET \*\*

#### MULTICULTURAL Weddings at Hunton Park

A sweeping driveway surrounded by 22 acres of magnificent rural Hertfordshire parkland, brings you to a charming Queen Anne Mansion House. With its classic Georgian proportions, tall white columns, and impressive marquee, Hunton Park, offers style and elegance - the perfect setting for your wedding.