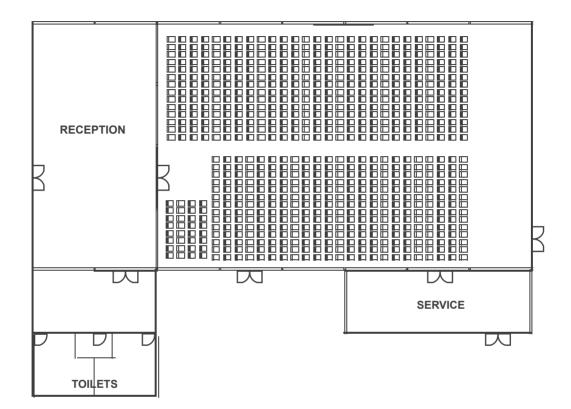

# The Garden Marquee

#### 700 Theatre Style | 450 Cabaret | 500 Banqueting

The latest addition to the events spaces at Hunton Park, and one of the largest venues in North London and Hertfordshire, available year-round.

Maximum numbers are 500 for a seated meal, based on 6ft tables with 10 chairs per table, and up to 700 for an evening reception.

- Venue hire of the Garden Marquee
- 6ft tables and chairs
- Free car parking and Free Wi-Fi
- PA system
  - Foyer / reception area

- Bridal changing room
- Discounted wedding bedroom rates for your guests

• Main dining room, including dancing area • Starlit ceiling

The Garden Marquee can also host other functions, including engagement parties and pre-wedding celebrations.

#### THEATRE STYLE SEATING IN THE GARDEN MARQUEE