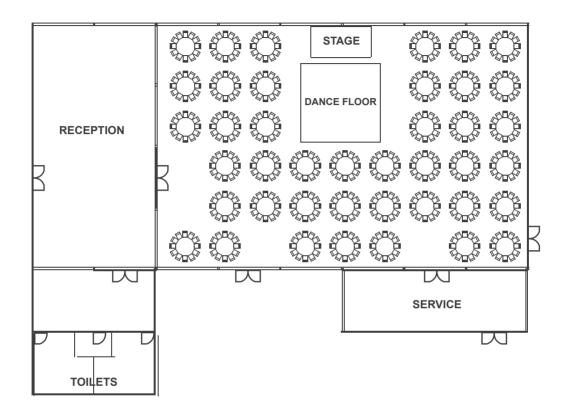

# The Garden Marquee

#### 700 Theatre Style | 450 Cabaret | 500 Banqueting

The latest addition to the events spaces at Hunton Park, and one of the largest venues in North London and Hertfordshire, available year-round.

Maximum numbers are 500 for a seated meal, based on 6ft tables with 10 chairs per table, and up to 700 for an evening reception.

- Venue hire of the Garden Marquee
- 6ft tables and chairs
- Free car parking and Free Wi-Fi
- PA system
  - Foyer / reception area

- Bridal changing room
- Discounted wedding bedroom rates for your guests

• Main dining room, including dancing area • Starlit ceiling

The Garden Marquee can also host other functions, including engagement parties and pre-wedding celebrations.

#### BANQUET STYLE SEATING IN THE GARDEN MARQUEE