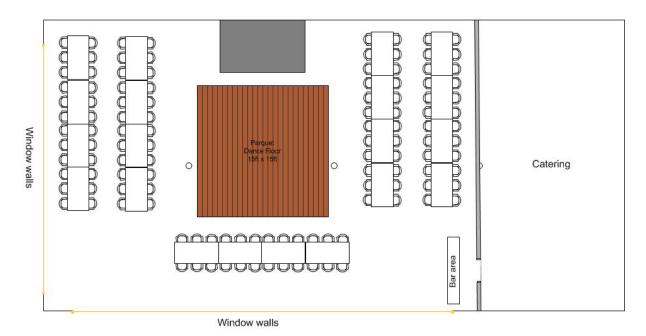

## Example layouts .....

Window walls

Bar area

Window walls

Window walls

0

40ft x 80ft Traditional Canvas Pole Tent With 120 seated at trestles and end 20ft bay used as catering

LPM Bohemia the Tent Co. Ltd T: +44 (0)1892 725489 F: +44 (0)1892 724307 W: <u>www.lpmbohemia.com</u> E: <u>denise@lpmbohemia.com</u>