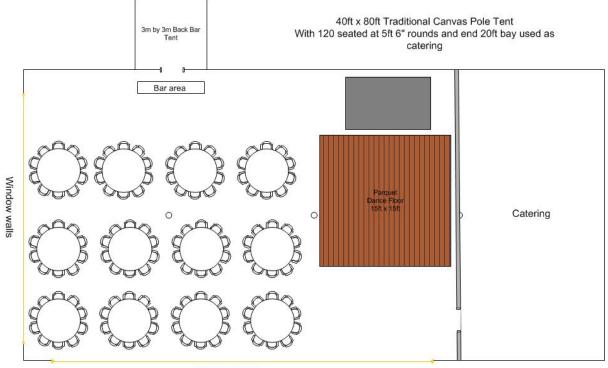

## Example layouts .....

Window walls

Bar area

Window walls

Window walls

0

40ft x 80ft Traditional Canvas Pole Tent With 120 seated at trestles and end 20ft bay used as catering

LPM Bohemia the Tent Co. Ltd T: +44 (0)1892 725489 F: +44 (0)1892 724307 W: <u>www.lpmbohemia.com</u> E: <u>denise@lpmbohemia.com</u>