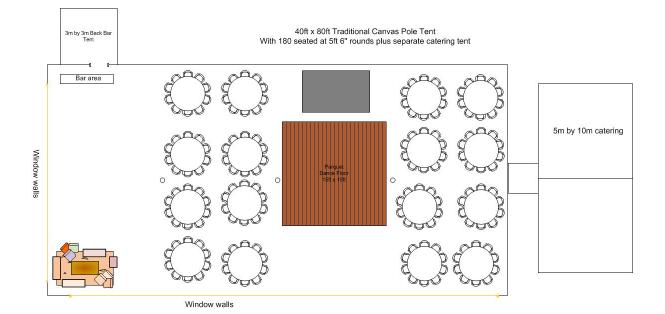

## LPM Bohemia Marquee Hire at Sprivers Mansion

LPM Bohemia the Tent Co. Ltd T: +44 (0)1892 725489 F: +44 (0)1892 724307 W: <u>www.lpmbohemia.com</u> E: <u>denise@lpmbohemia.com</u>

40ft by 80ft Traditional 'Canvas Pole Tent'

Cream Roof and Wall linings (or patterned at extra cost subject to availability)

40ft by 60ft dining and dancing with remainder of tent as catering area.

Up to 80ft of window walls if desired (one end and one side)

Rustic Floor boards throughout

Lighting package to include up lighters and dimmable spotlights at the top of the king poles

Limewashed Chiavari Chairs and round tables for up to 120 guests with alternative styles at additional cost

Parquet dance floor

Trestles for catering area

1 tree uplighter and 20m Festoon lighting

Luxury Loo trailer unit

Coir matting pathway across the lawn and along tent entrance

Bar storage tent if required

Alternative sizes and additional tents are available at additional cost