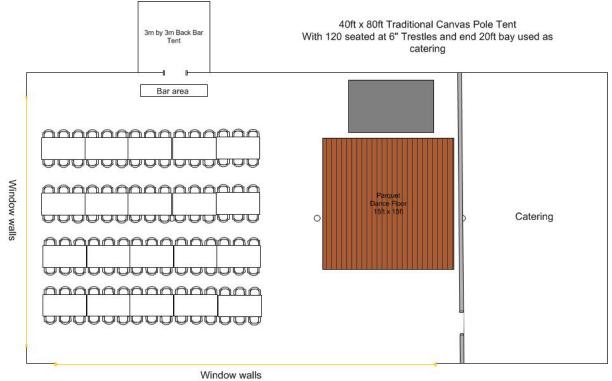

## Example layouts .....

Window walls

Bar area

Window walls

Window walls

0

40ft x 80ft Traditional Canvas Pole Tent With 120 seated at trestles and end 20ft bay used as catering

LPM Bohemia the Tent Co. Ltd T: +44 (0)1892 725489 F: +44 (0)1892 724307 W: <u>www.lpmbohemia.com</u> E: <u>denise@lpmbohemia.com</u>