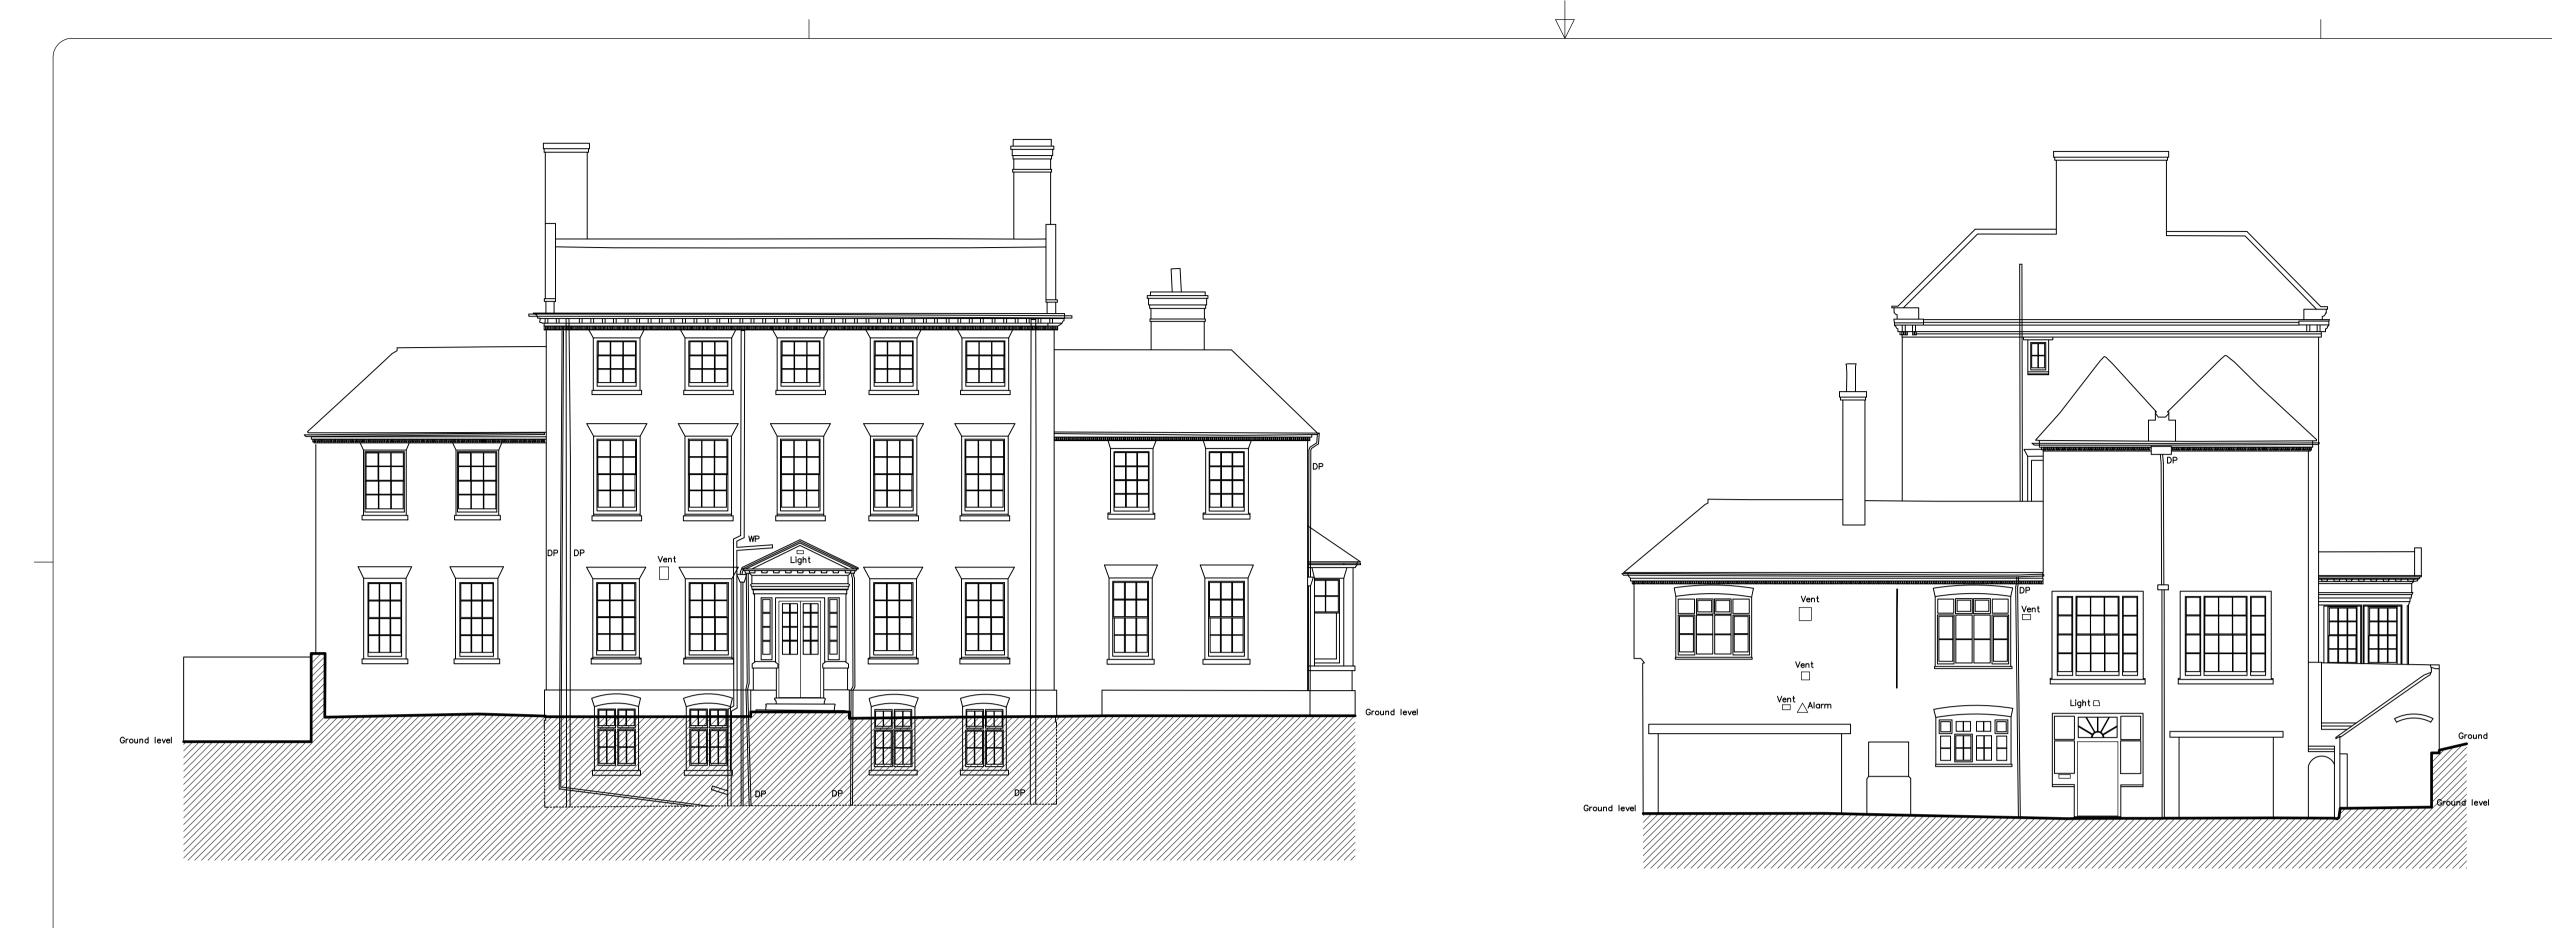

```
Existing Elevation 1
```

 $\rightarrow$ 

**Existing Elevation 3** 

**Existing Elevation 2** 

Existing Elevation 4