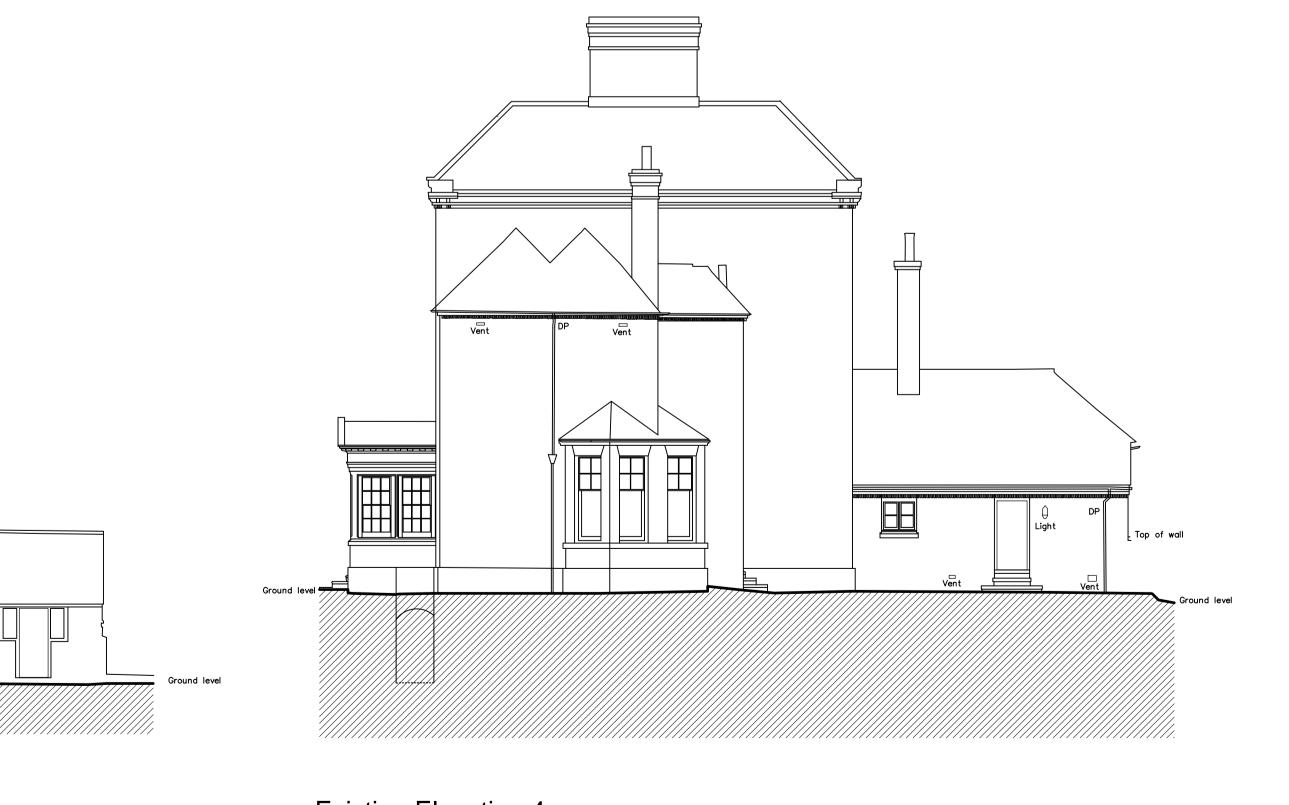

```
Existing Elevation 1
```

 $\rightarrow$ 

**Existing Elevation 3** 

**Existing Elevation 2** 

Existing Elevation 4