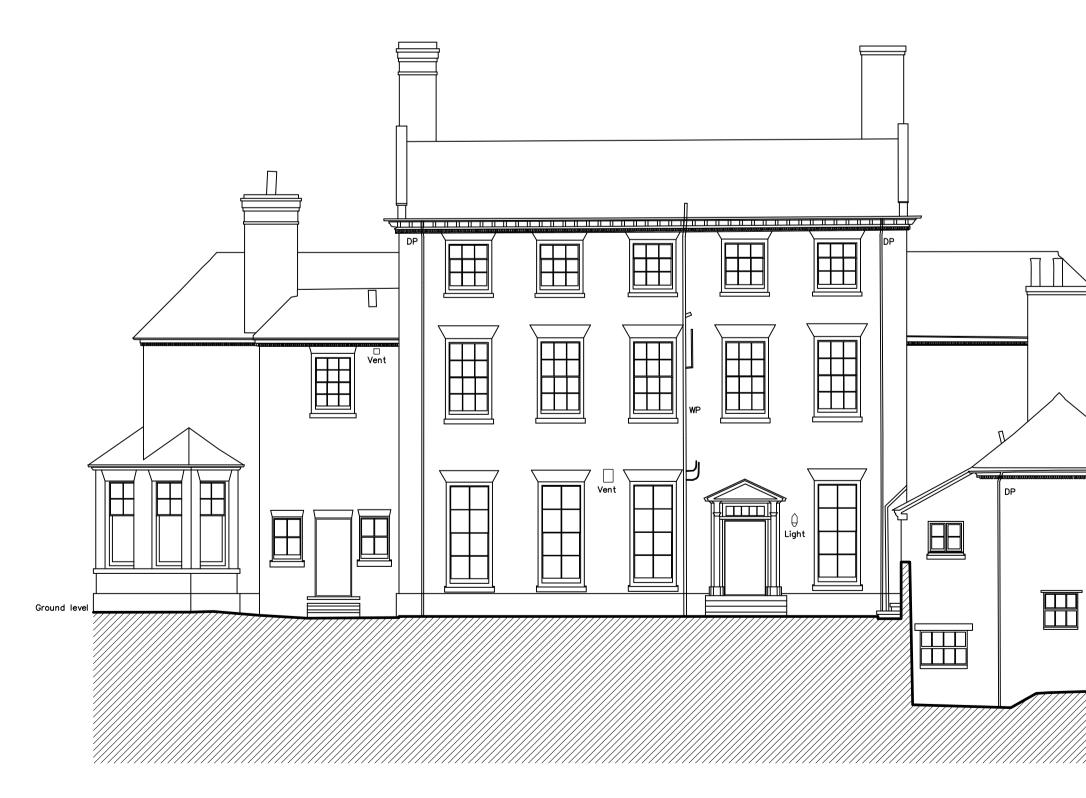

```
Existing Elevation 1
```

 $\rightarrow$ 

**Existing Elevation 3** 

**Existing Elevation 2** 

Existing Elevation 4