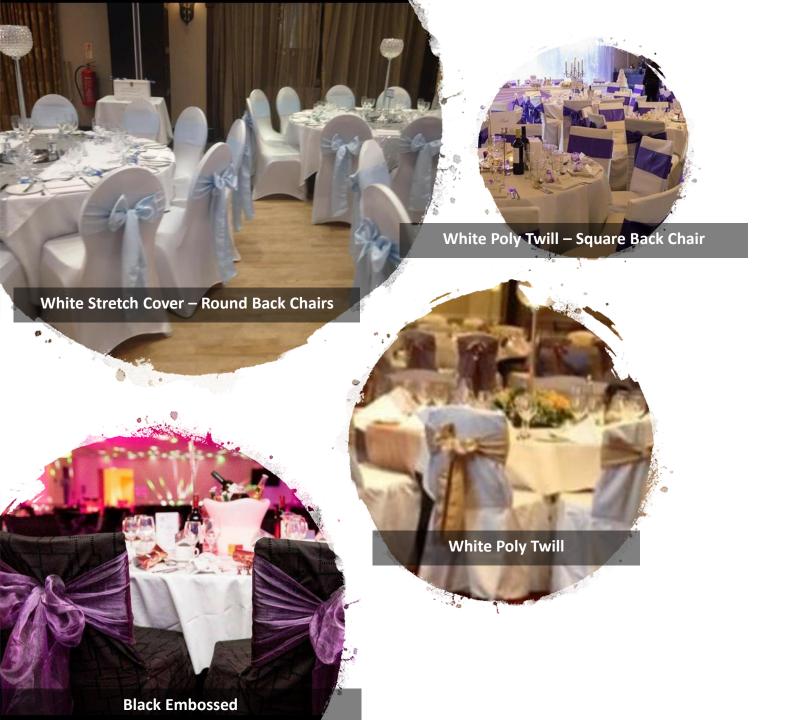

# Type of Chair Covers

White Poly Twill Double Cotton Covers

Cream Poly Twill Double Cotton

**Black Embossed Cotton Covers** 

White Stretch Covers

**Black Stretch Covers** 

**Cream Stretch Covers** 

Our covers fit most venue chairs.