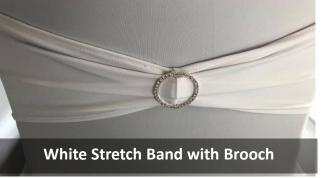

### Types of Sash

Hessian Raspberry Organza Dusky Pink Taffeta Dusky Pink Taffeta
Baby Blue Satin
Blonde Organza
Party Bright Gold
Purple Satin
White Stretch bands with brooch
Tiffany Blue Satin
Ivory Lace hoods
Lime Green Satin **Green Teal Satin** White Chiffon Champagne Satin Royal Blue Satin Baby Pink Satin Ivory/Creamy Taffeta Cerise Pink Satin Dusky Pink Chiffon Forest Green Satin Yellow Satin Purple Organza Mid-Night Blue Satin Orange Organza
Burgundy Matt
Purple Matt
Red Nylon Hoods
Claret Satin