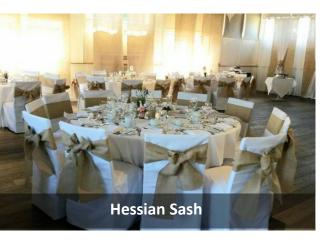

### Types of Sash

Hessian Raspberry Organza Dusky Pink Taffeta Dusky Pink Taffeta
Baby Blue Satin
Blonde Organza
Party Bright Gold
Purple Satin
White Stretch bands with brooch
Tiffany Blue Satin
Ivory Lace hoods
Lime Green Satin **Green Teal Satin** White Chiffon Champagne Satin Royal Blue Satin Baby Pink Satin Ivory/Creamy Taffeta Cerise Pink Satin Dusky Pink Chiffon Forest Green Satin Yellow Satin Purple Organza Mid-Night Blue Satin Orange Organza
Burgundy Matt
Purple Matt
Red Nylon Hoods
Claret Satin