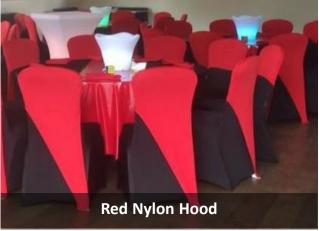

### Types of Sash

Hessian Raspberry Organza Dusky Pink Taffeta Dusky Pink Taffeta
Baby Blue Satin
Blonde Organza
Party Bright Gold
Purple Satin
White Stretch bands with brooch
Tiffany Blue Satin
Ivory Lace hoods
Lime Green Satin **Green Teal Satin** White Chiffon Champagne Satin Royal Blue Satin Baby Pink Satin Ivory/Creamy Taffeta Cerise Pink Satin Dusky Pink Chiffon Forest Green Satin Yellow Satin Purple Organza Mid-Night Blue Satin Orange Organza
Burgundy Matt
Purple Matt
Red Nylon Hoods
Claret Satin