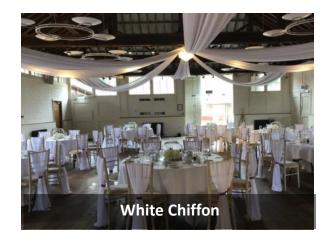

### Types of Sash

Hessian Raspberry Organza Dusky Pink Taffeta Dusky Pink Taffeta
Baby Blue Satin
Blonde Organza
Party Bright Gold
Purple Satin
White Stretch bands with brooch
Tiffany Blue Satin
Ivory Lace hoods
Lime Green Satin **Green Teal Satin** White Chiffon Champagne Satin Royal Blue Satin Baby Pink Satin Ivory/Creamy Taffeta Cerise Pink Satin Dusky Pink Chiffon Forest Green Satin Yellow Satin Purple Organza Mid-Night Blue Satin Orange Organza
Burgundy Matt
Purple Matt
Red Nylon Hoods
Claret Satin

#### Draping

White Draping Material for Ceiling