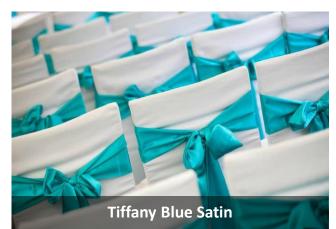

### Types of Sash

Hessian Raspberry Organza Dusky Pink Taffeta Dusky Pink Taffeta
Baby Blue Satin
Blonde Organza
Party Bright Gold
Purple Satin
White Stretch bands with brooch
Tiffany Blue Satin
Ivory Lace hoods
Lime Green Satin **Green Teal Satin** White Chiffon Champagne Satin Royal Blue Satin Baby Pink Satin Ivory/Creamy Taffeta Cerise Pink Satin Dusky Pink Chiffon Forest Green Satin Yellow Satin Purple Organza Mid-Night Blue Satin Orange Organza
Burgundy Matt
Purple Matt
Red Nylon Hoods
Claret Satin