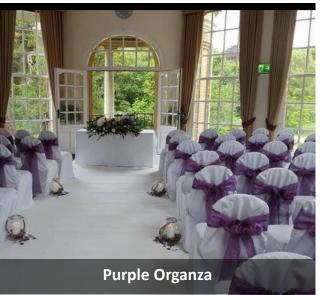

### Types of Sash

Hessian Raspberry Organza Dusky Pink Taffeta Dusky Pink Taffeta
Baby Blue Satin
Blonde Organza
Party Bright Gold
Purple Satin
White Stretch bands with brooch
Tiffany Blue Satin
Ivory Lace hoods
Lime Green Satin **Green Teal Satin** White Chiffon Champagne Satin Royal Blue Satin Baby Pink Satin Ivory/Creamy Taffeta Cerise Pink Satin Dusky Pink Chiffon Forest Green Satin Yellow Satin Purple Organza Mid-Night Blue Satin Orange Organza
Burgundy Matt
Purple Matt
Red Nylon Hoods
Claret Satin