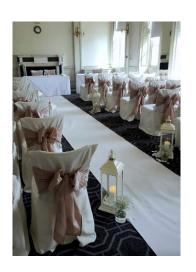

# Type of Chair Covers

White Poly Twill Double Cotton Covers

Cream Poly Twill Double Cotton

**Black Embossed Cotton Covers** 

White Stretch Covers

**Black Stretch Covers** 

**Cream Stretch Covers** 

Our covers fit most venue chairs.

### Types of Sash

Hessian Raspberry Organza Dusky Pink Taffeta Dusky Pink Taffeta
Baby Blue Satin
Blonde Organza
Party Bright Gold
Purple Satin
White Stretch bands with brooch
Tiffany Blue Satin
Ivory Lace hoods
Lime Green Satin **Green Teal Satin** White Chiffon Champagne Satin Royal Blue Satin Baby Pink Satin Ivory/Creamy Taffeta Cerise Pink Satin Dusky Pink Chiffon Forest Green Satin Yellow Satin Purple Organza Mid-Night Blue Satin Orange Organza
Burgundy Matt
Purple Matt
Red Nylon Hoods
Claret Satin