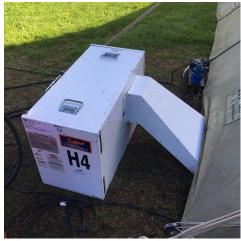

## **Heater Hire**

All our heaters are gas (But do also need an electric supply to operate) and are much more efficient than the traditional diesel/oil fired marquee heater. Gas is much cleaner to work with on site, meaning no spillages of fuel causing contamination on grass etc. Heat is virtually instant with these heaters unlike the oil fired which blow cold air in for a time until the air is heated.

The heaters work by being positioned on the outside of the marquee/Tipi and heat up air from the outside and blow it in through a ducting system. You can't under any circumstance position these, or indeed oil fired heaters, inside a marquee.

Costs £

TS80 including 12 hours running time/fuel \$180 + VAT TS170 including 12 hours running time/fuel \$195 + VAT