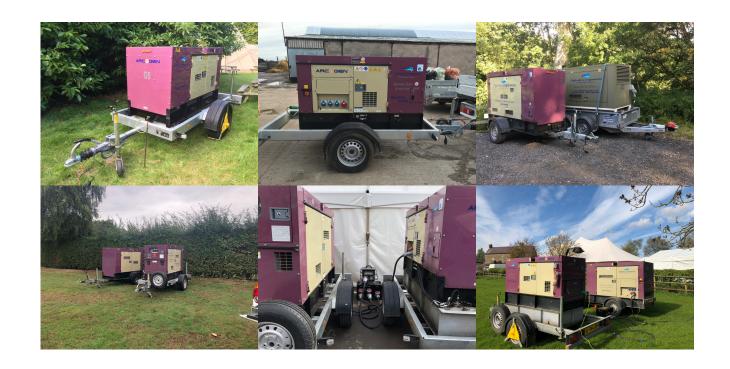

### Generator hire with full power distribution for weddings and events

We offer a complete service which complies with BS7909 (Electrical legislation for outdoor events) and you will received full certification on completion of our works. Many companies do not offer this, or if they do it may not be the full certification. Like all other industries, the leisure and events sector must comply with certain guidelines. Failure to do so, should something go wrong, could result in the event organiser being held for negligence. Size of event or celebration is immaterial. It is anything from an event in a back garden, to a music festival. If electrics are involved there are certain guidelines to follow.

Full power distribution includes cables and sockets to catering, bar, stage, toilets, main marquee/ tipi lighting, plus any other reasonable socket requests.

Whilst we appreciate weddings and events are costly, we always advise a back up generator. This isn't essential and is at the discretion of the client, however, no matter how well maintained an engine, there are times when it can fail. Our kit is serviced and maintained to the highest level but unfortunately nothing in life is guaranteed! In the event of a failure we would get you as soon as possible, depending on the distance we aim for less than an hour but cant guarantee.

If your event is at home then a secondary set may not be necessary as we could potentially leave emergency cables in situ going to the house or other building in case of emergency.

| Costs:                                                                                                                                                        | £          |
|---------------------------------------------------------------------------------------------------------------------------------------------------------------|------------|
| 20 KVA (3ph) Generator with full distribution and certification including 12 hours running time & fuel Additional running time $\pounds 5$ + VAT per hour     | £450 + VAT |
| 40 KVA (3ph) Generator with full distribution and certification including 12 hours running time & fuel Additional running time $\mathfrak{L}7$ + VAT per hour | £525 + VAT |
| 60 KVA (3ph) Generator with full distribution and certification including 12 hours running time & fuel Additional running time £8 + VAT per hour              | £575 + VAT |
| Secondary standby generator  Price subject to Delivery charge POA                                                                                             | £250 + VAT |