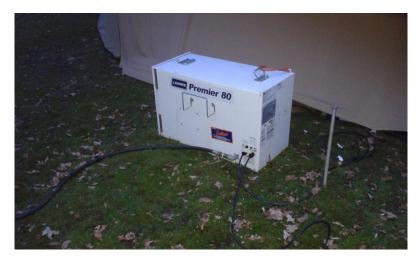

## **Heater Hire**

All our heaters are gas (But do also need an electric supply to operate) and are much more efficient than the traditional diesel/oil fired marquee heater. Gas is much cleaner to work with on site, meaning no spillages of fuel causing contamination on grass etc. Heat is virtually instant with these heaters unlike the oil fired which blow cold air in for a time until the air is heated.

The heaters work by being positioned on the outside of the marquee/Tipi and heat up air from the outside and blow it in through a ducting system. You can't under any circumstance position these, or indeed oil fired heaters, inside a marquee.

Costs £

TS80 including 12 hours running time/fuel \$180 + VAT TS170 including 12 hours running time/fuel \$195 + VAT