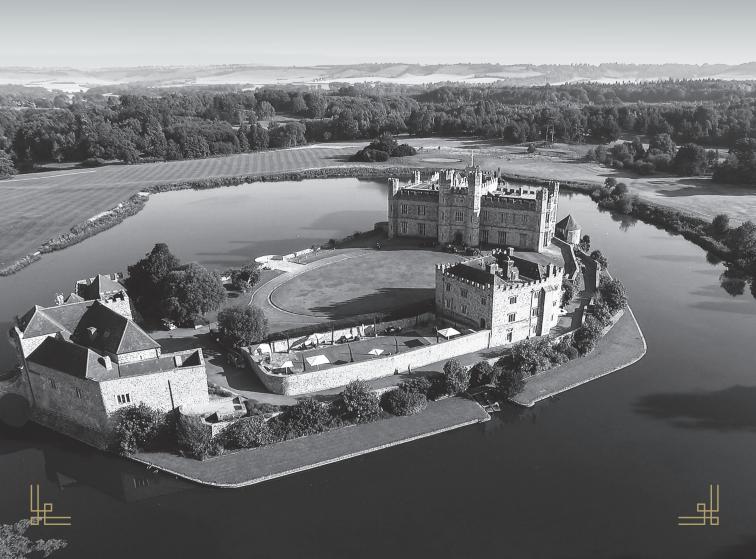

# EXCLUSIVE CASTLE ISLAND WEDDING PACKAGE

## EXCLUSIVE CASTLE ISLAND WEDDING PACKAGE

A rare opportunity for couples to enjoy both venues that the Castle Island has to offer for their wedding, with flexible use of the Castle, Maiden's Tower and its private garden, as well as the croquet lawn in front of the Castle. Couples can choose to be married in either the Castle or the Maiden's Tower, have their wedding breakfast in the Henry VIII Banqueting Hall, make use of all the Castle Drawing Rooms and perhaps have their evening party in the Maiden's Tower.

The island hire includes the Maiden's Tower from 2.00pm and the Castle Island to yourself from 4.30pm (May-Sept) and 3.30pm (Oct-Apr)