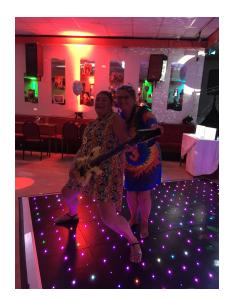

## How Does It Work?

A personalised dance floor to suit any occasion. With programmable intelliLEDs you can tailor the floor to suit the theme of your day, including multiple colours, patterns and text. Don't be afraid to get your groove on either, that's what it's for!

Looking to add that special something to your ceremony? Why not spice it up with an LED isle and walk into your happily ever after in style.

We always provide someone to set up and monitor the dance floor so no need to worry about that.