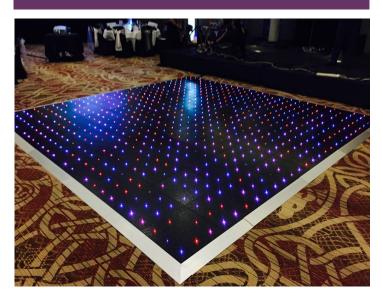

## How Does It Work?

A personalised dance floor to suit any occasion. With programmable intelliLEDs you can tailor the floor to suit the theme of your day, including multiple colours, patterns and text. Don't be afraid to get your groove on either, that's what it's for!