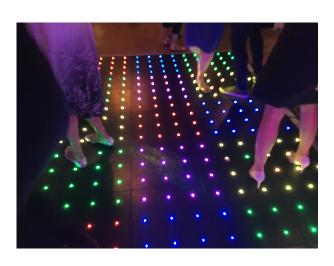

## intelliLED Dance Floor

## How Does It Work?

A personalised dance floor to suit any occasion. With programmable intelliLEDs you can tailor the floor to suit the theme of your day, including multiple colours, patterns and text. Don't be afraid to get your groove on either, that's what it's for!