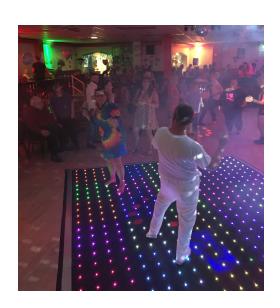

## intelliLED Dance Floor

## How Does It Work?

A personalised dance floor to suit any occasion. With programmable intelliLEDs you can tailor the floor to suit the theme of your day, including multiple colours, patterns and text. Don't be afraid to get your groove on either, that's what it's for!