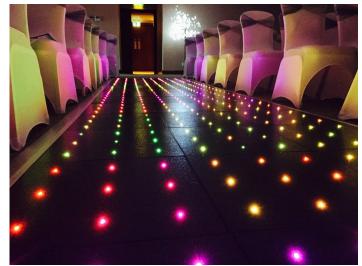

## How Does It Work?

A personalised dance floor to suit any occasion. With programmable intelliLEDs you can tailor the floor to suit the theme of your day, including multiple colours, patterns and text. Don't be afraid to get your groove on either, that's what it's for!