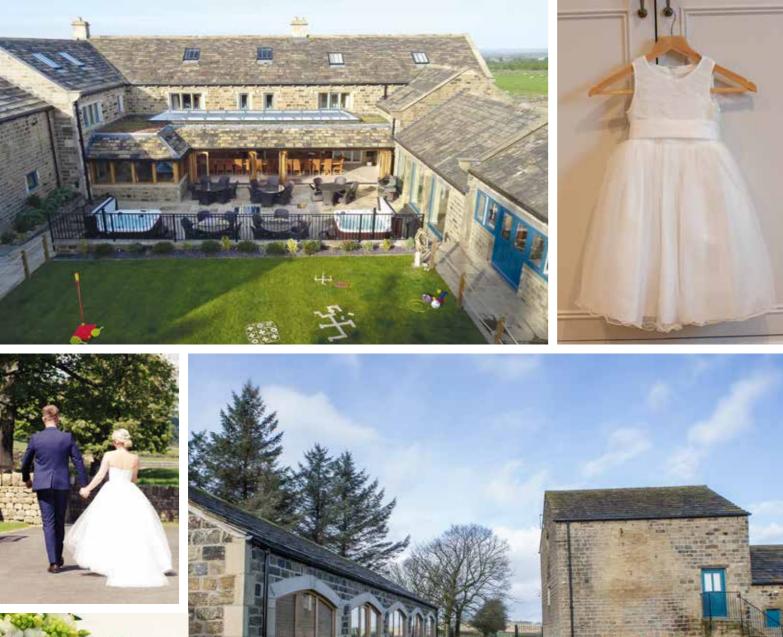

15 en-suite king size bedrooms for 34 residential guests

Choice of Bridal Suite

State of the art Cinema room

Games room • Twin Hot Tubs • Lawn Games

Spicer Manor has its own bar situated within the house

Beautiful new build by local craftsmen complete Summer 2020

TV screens which you can use to display special memories on to your guests.

Oak flooring throughout which makes a perfect dance floor

Coach house hire from 9.30am to 12.30am. Bar closing at 12pm

Private use of the grassed lawns and paddock, perfect for your photography, drinks reception and outdoor games