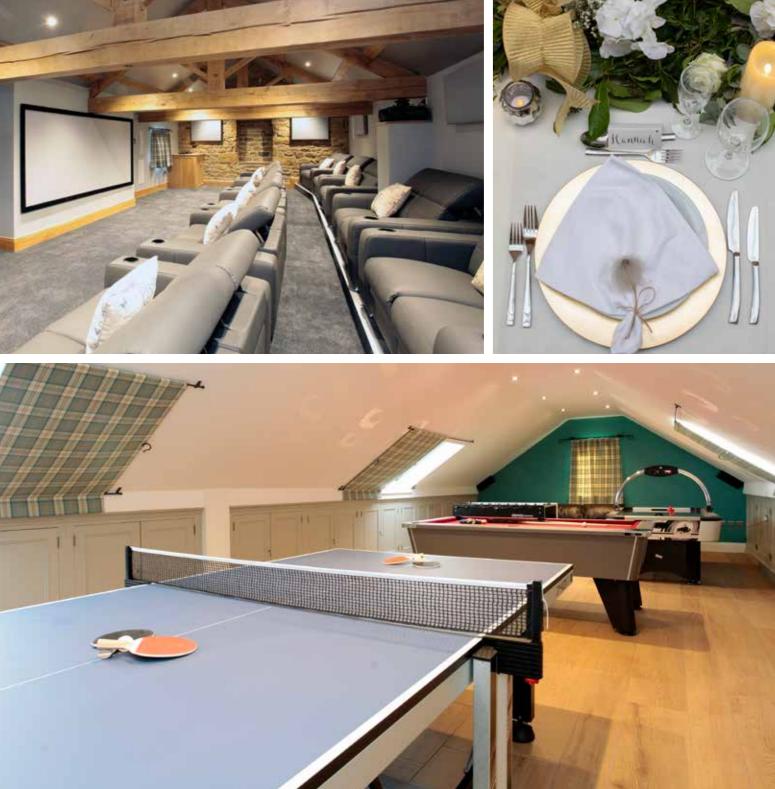

15 en-suite king size bedrooms for 34 residential guests

Choice of Bridal Suite

State of the art Cinema room

Games room • Twin Hot Tubs • Lawn Games

Spicer Manor has its own bar situated within the house

Beautiful new build by local craftsmen complete Summer 2020