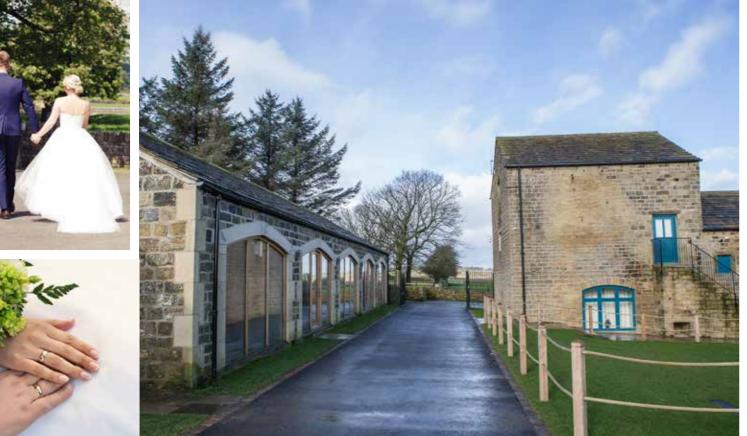

TV screens which you can use to display special memories on to your guests.

Oak flooring throughout which makes a perfect dance floor

Coach house hire from 9.30am to 12.30am. Bar closing at 12pm

Private use of the grassed lawns and paddock, perfect for your photography, drinks reception and outdoor games

> Space available for outdoor activities such as bouncy castles, **Total Wipeout or Vintage funfair hire**

> > **Complimentary car parking for guests**

www.spicermanor.co.uk