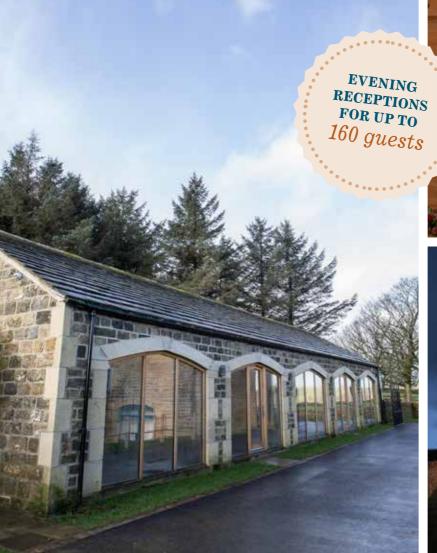

> WEDDING CEREMONIES FOR UP TO

116 guests

TV screens which you can use to display special memories on to your guests.

Oak flooring throughout which makes a perfect dance floor

Coach house hire from 9.30am to 12.30am. Bar closing at 12pm

Private use of the grassed lawns and paddock, perfect for your photography, drinks reception and outdoor games

> Space available for outdoor activities such as bouncy castles, **Total Wipeout or Vintage funfair hire**

> > **Complimentary car parking for guests**

www.spicermanor.co.uk