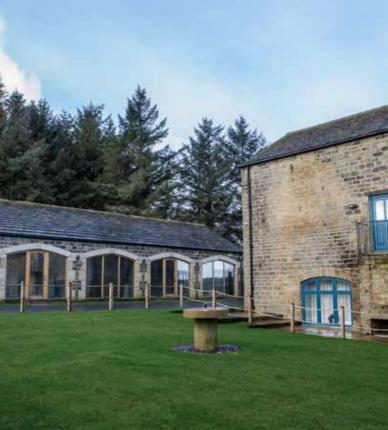

## WHAT'S INCLUDED

When hiring the Coach House you have exclusive use of the Manor house and Coach House for your wedding.

Hire of Spicer Manor House and grounds

Exclusive use of grounds and venue for the duration of your stay

TV screens which you can use to display special memories on to your guests.

Oak flooring throughout which makes a perfect dance floor

Coach house hire from 9.30am to 12.30am. Bar closing at 12pm

Private use of the grassed lawns and paddock, perfect for your photography, drinks reception and outdoor games