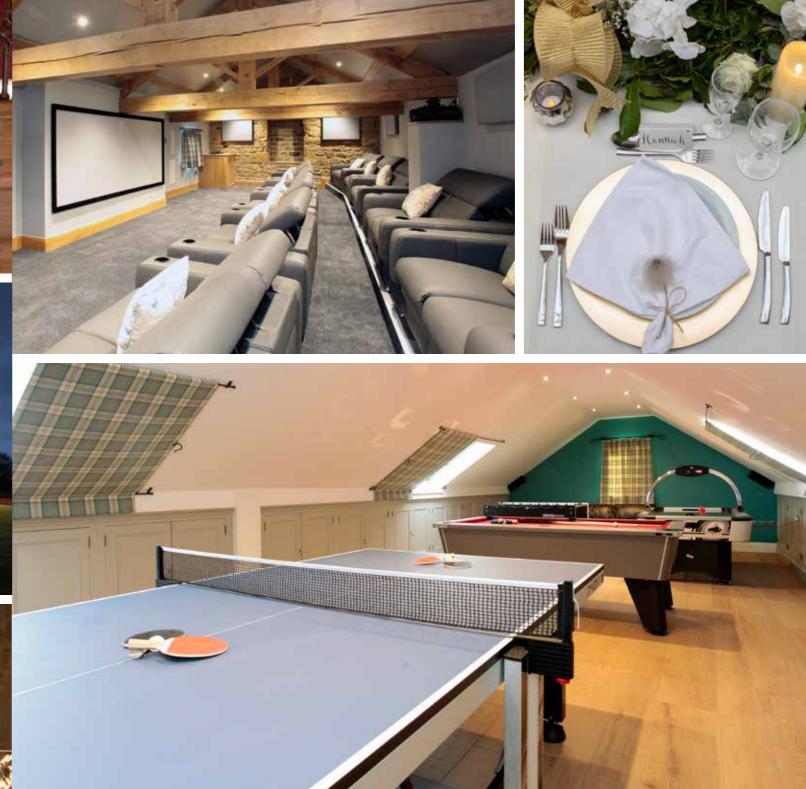

15 en-suite king size bedrooms for 34 residential guests

Choice of Bridal Suite

State of the art Cinema room

Games room • Twin Hot Tubs • Lawn Games

Spicer Manor has its own bar situated within the house

Beautiful new build by local craftsmen complete Summer 2020