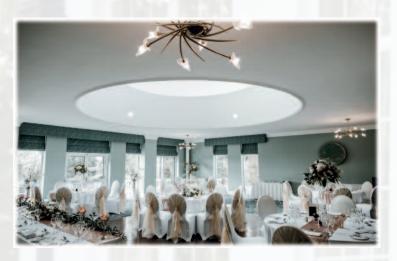

### THE ORANGERIE

Natural light floods through its glass domed ceiling. With patio doors leading out onto the terrace, the Orangerie can seat up to 80 people for a wedding breakfast and host 110 people for the evening buffet