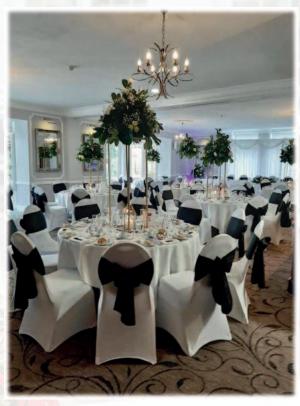

### THE CEDAR ROOM

With its two bay windows and patio doors looking out to the two Cedar trees in the gardens, the Cedar Room can host wedding ceremonies and wedding breakfasts for up to 110 guests.

Up to 160 people can be accommodated for the evening buffet