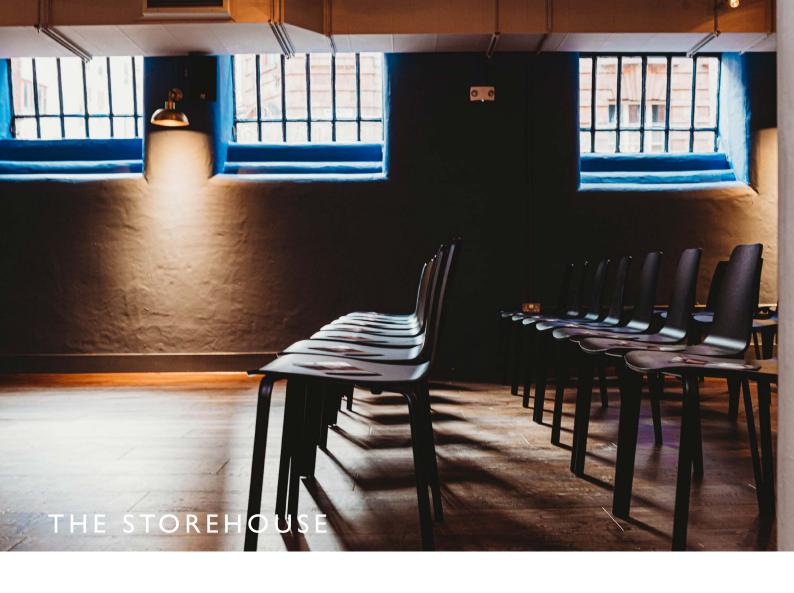

THE STOREHOUSE OFFERS AN ELECTRIC EVENT SPACE IDEAL FOR FILM SCREENINGS, FASHION SHOWS AND PRODUCT LAUNCHES. THE VENUE FEATURES CUSTOM LIGHTING, A FULL BAR AND A STATE-OF-THE-ART SOUND SYSTEM. THE STOREHOUSE CAN HOST: