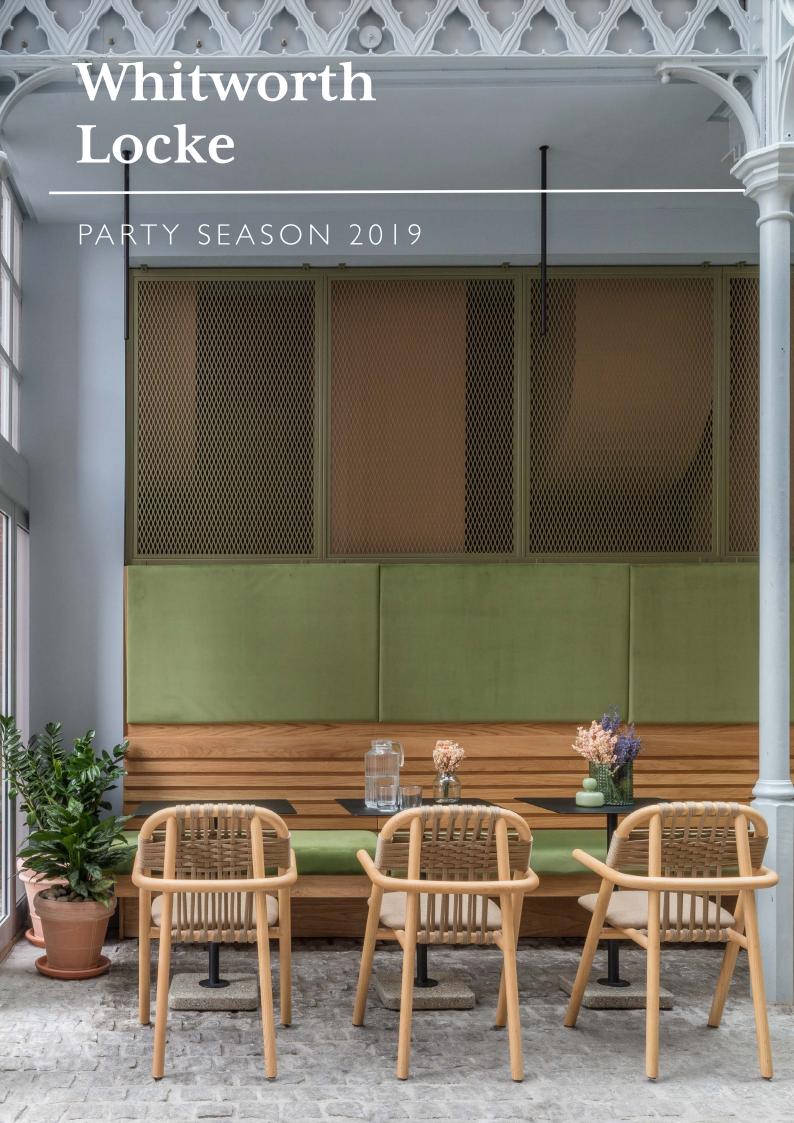

THE STOREHOUSE OFFERS AN ELECTRIC EVENT SPACE IDEAL FOR FILM SCREENINGS, FASHION SHOWS AND PRODUCT LAUNCHES. THE VENUE FEATURES CUSTOM LIGHTING, A FULL BAR AND A STATE-OF-THE-ART SOUND SYSTEM. THE STOREHOUSE CAN HOST:

RECEPTION STYLE 150 THEATRE STYLE 100 CABARET STYLE 88
BANQUET STYLE 110







PRIVATE EVENT ENTRANCE

MAIN EVENT ROOM HIRE

PISCO SOURS COCKTAIL ON ARRIVAL

FESTIVE TWO COURSE BUFFET

LCD PROJECTOR & SCREEN

PA SYSTEM

COMPLIMENTARY STAY FOR THE ORGANISER



PRIVATE EVENT ENTRANCE

MAIN EVENT ROOM HIRE

LCD PROJECTOR & SCREEN

PA SYSTEM

COMPLIMENTARY STAY FOR THE ORGANISER



ROOM HIRE OF YELLOW ROOM FOUNDATION TEA & COFFEE WITH ACCOMPANIMENTS TWO COURSE LUNCH IN COTTON FACTORY LCD PROJECTOR & SCREEN

PADS & PENS MINERAL WATER

15% OFF FOR DINNER IN COTTON FACTORY – S