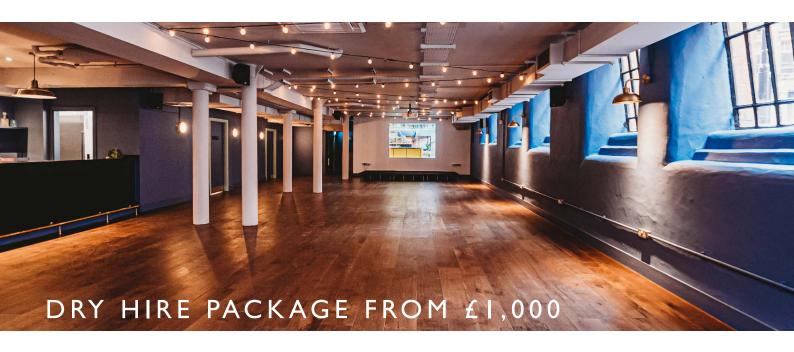

THE STOREHOUSE OFFERS AN ELECTRIC EVENT SPACE IDEAL FOR FILM SCREENINGS, FASHION SHOWS AND PRODUCT LAUNCHES. THE VENUE FEATURES CUSTOM LIGHTING, A FULL BAR AND A STATE-OF-THE-ART SOUND SYSTEM. THE STOREHOUSE CAN HOST:

RECEPTION STYLE 150 THEATRE STYLE 100 CABARET STYLE 88
BANQUET STYLE 110

PRIVATE EVENT ENTRANCE

MAIN EVENT ROOM HIRE

PISCO SOURS COCKTAIL ON ARRIVAL

FESTIVE TWO COURSE BUFFET

LCD PROJECTOR & SCREEN

PA SYSTEM