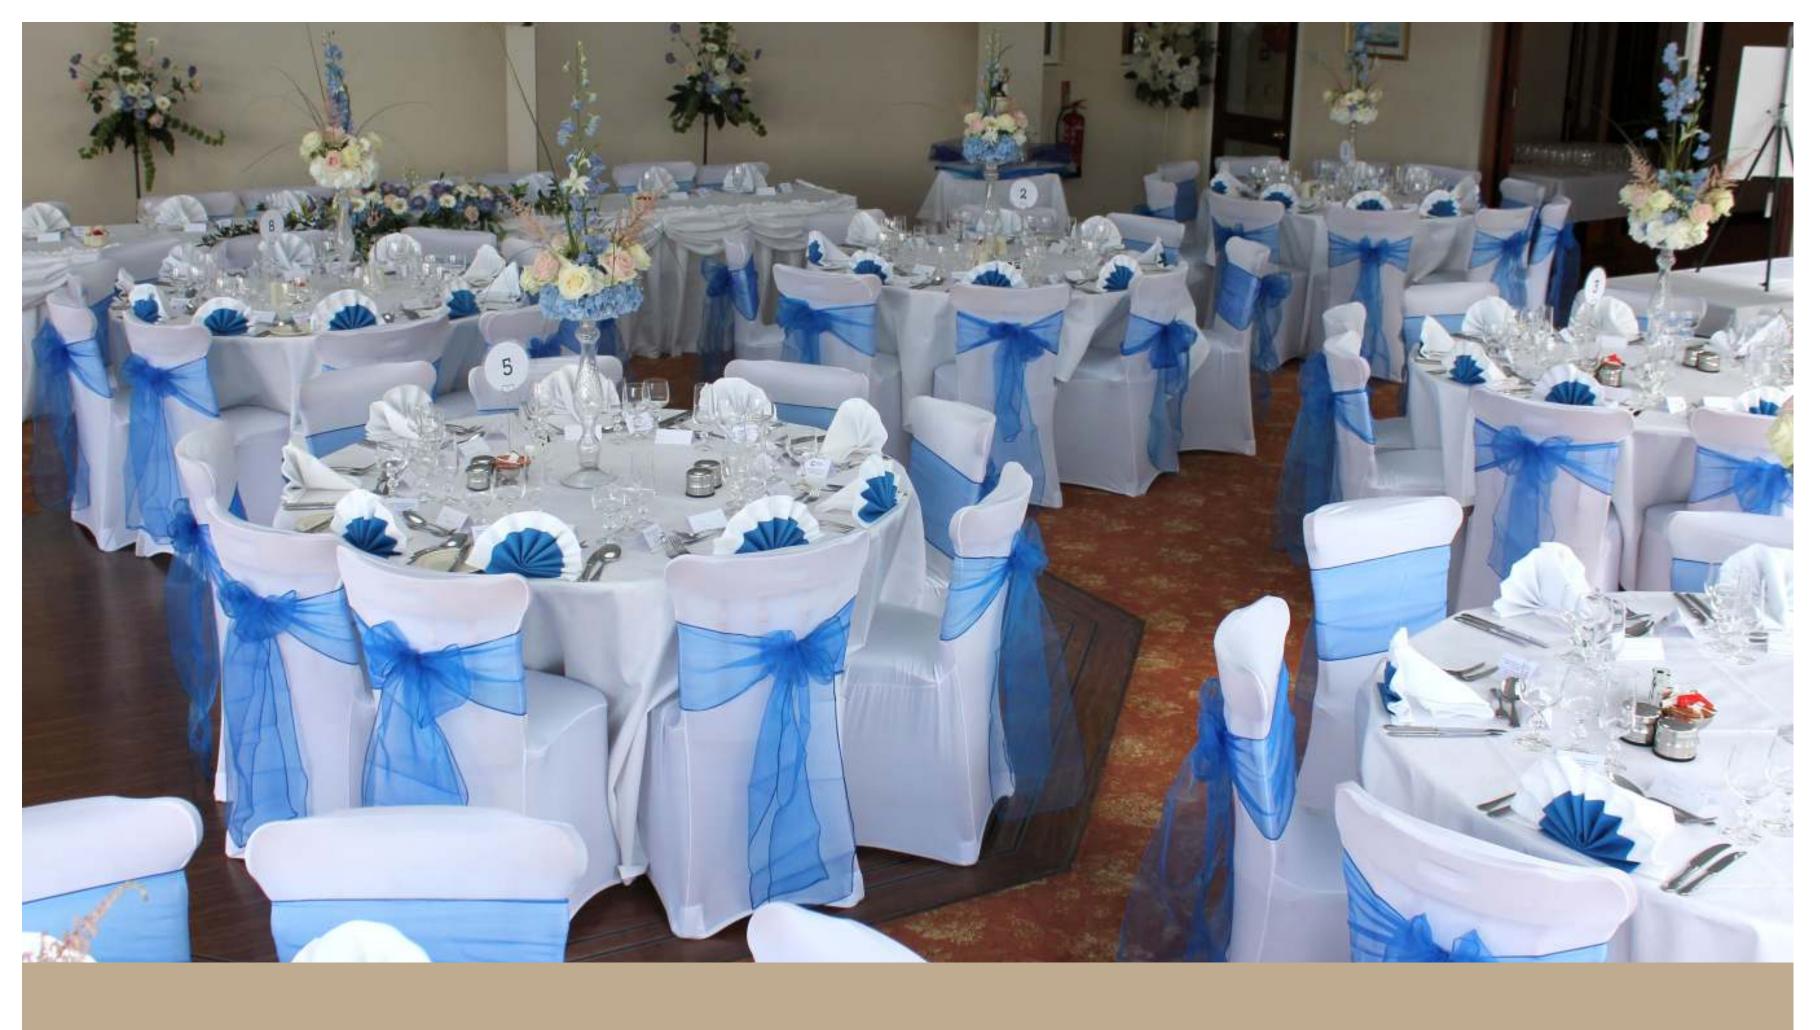

## THE RECEPTION

Beautiful conservatory restaurant

Overlooking the gardens

Seated capacity 110

Informal capacity 150

Bespoke menus

Professional in-house catering

Adjoining bar