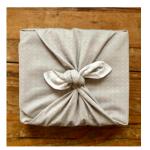

#### Dove

Simple and elegant, this soft dove grey with lily white dots is a great FabRap to make any gift extra special.

# Lily

Another FabRap exclusive design with our signature Indian ornament print in soft dove and lily white.

This FabRap is timeless and perfect for any gift giving occasion.