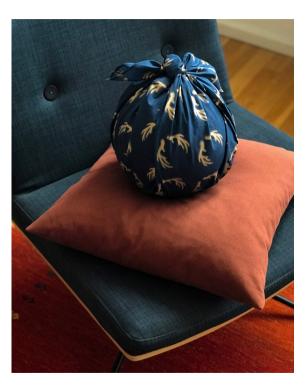

# Midnight

Deep midnight blue with gold reindeer prints is a fun yet elegant Christmas FabRap.