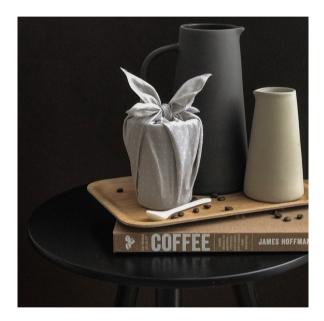

#### Dove

Simple and elegant, this soft dove grey with lily white dots is a great FabRap to make any gift extra special.