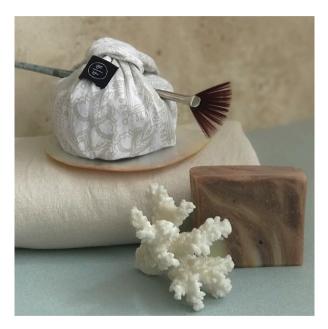

# Lily

Another FabRap exclusive design with our signature Indian ornament print in soft dove and lily white.

This FabRap is timeless and perfect for any gift giving occasion.

# Dove & Lily

Another FabRap exclusive design with our signature Indian ornament print in soft dove and lily white on one side, contrasted with dove with lily dots on the other.