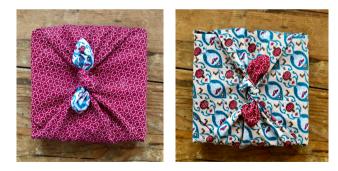

## Cherry

This simple cherry FabRap with a lily white geometric outline is inspired by Moroccan lattice work or mashrabiya.

### Teal & Cherry

This FabRap has an exclusively designed and beautifully illustrated teal and cherry Indian floral print on one side, contrasted with cherry geometric on the other.