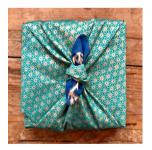

#### Teal

This FabRap has an exclusively designed and beautifully illustrated teal and cherry Indian floral print.

### Teal & Cherry

This FabRap has an exclusively designed and beautifully illustrated teal and cherry Indian floral print on one side, contrasted with cherry geometric on the other.