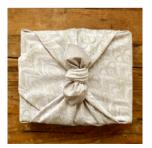

# Dove & Lily

Another FabRap exclusive design with our signature Indian ornament print in soft dove and lily white on one side, contrasted with dove with lily dots on the other.