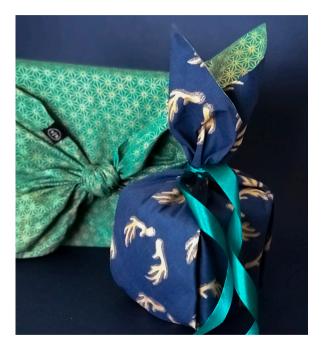

# Jade & Midnight

The richness of jade with gold accents and deep midnight blue, with fun gold reindeer horns, makes this the perfect Christmas FabRap.