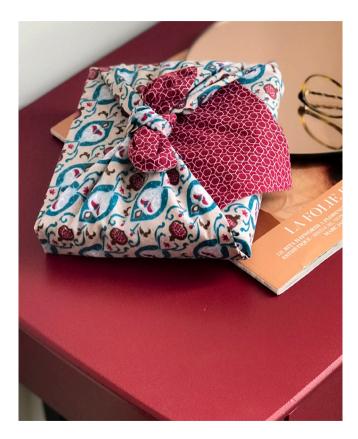

#### Teal

This FabRap has an exclusively designed and beautifully illustrated teal and cherry Indian floral print.

### Teal & Cherry

This FabRap has an exclusively designed and beautifully illustrated teal and cherry Indian floral print on one side, contrasted with cherry geometric on the other.