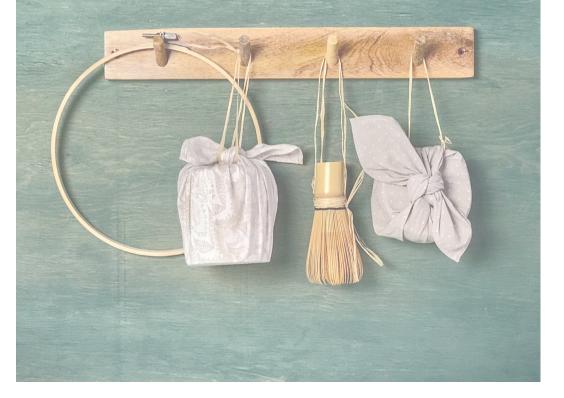

# FabRap CHANGE THE WAY WE GIVE

FabRaps are 100% certified organic cotton gift wraps that enhance the act of giving.

Inspired by Indian textiles and the ancient art of Japanese Furoshiki.

Thousands of tonnes of gift wrapping end up in landfills every year.

FabRap offers a beautiful, sustainable alternative which is reusable and repurposable.

A FabRap delights the recipient and transforms the act of giving into a lasting memory.

FabRaps are available in Single Sided or Double Sided designs in three sizes: