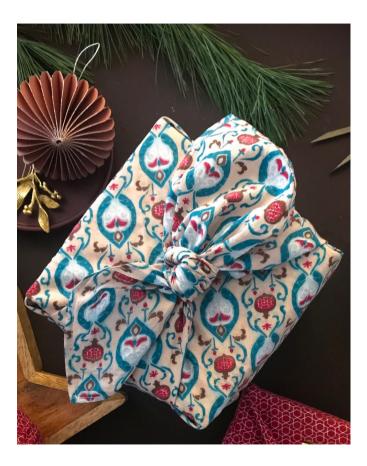

### Teal & Cherry

This FabRap has an exclusively designed and beautifully illustrated teal and cherry Indian floral print on one side, contrasted with cherry geometric on the other.