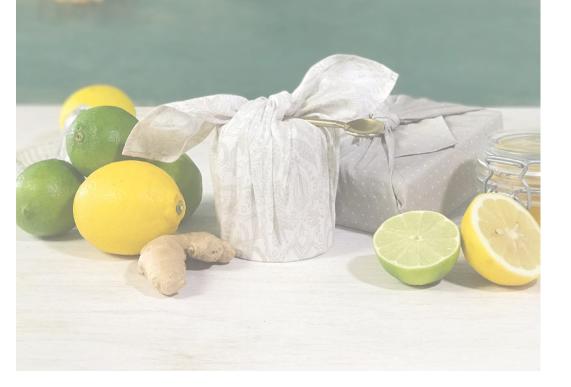

#### Dove

Simple and elegant, this soft dove grey with lily white dots is a great FabRap to make any gift extra special.

# Dove & Lily

Another FabRap exclusive design with our signature Indian ornament print in soft dove and lily white on one side, contrasted with dove with lily dots on the other.