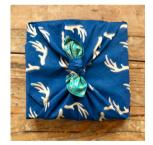

# Midnight

Deep midnight blue with gold reindeer prints is a fun yet elegant Christmas FabRap.