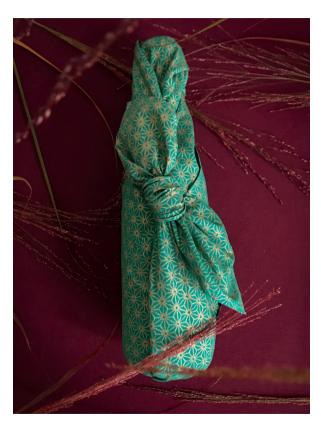

#### Teal

This FabRap has an exclusively designed and beautifully illustrated teal and cherry Indian floral print.