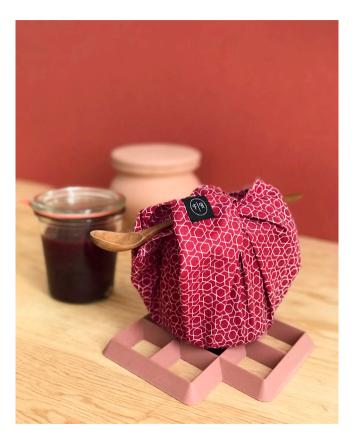

## Cherry

This simple cherry FabRap with a lily white geometric outline is inspired by Moroccan lattice work or mashrabiya.