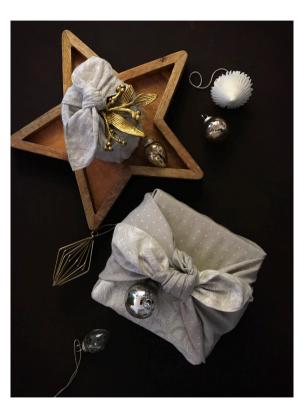

#### Dove

Simple and elegant, this soft dove grey with lily white dots is a great FabRap to make any gift extra special.

# Lily

Another FabRap exclusive design with our signature Indian ornament print in soft dove and lily white.

This FabRap is timeless and perfect for any gift giving occasion.