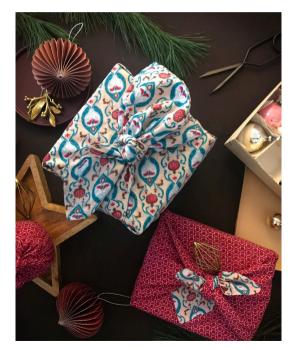

### Teal & Cherry

This FabRap has an exclusively designed and beautifully illustrated teal and cherry Indian floral print on one side, contrasted with cherry geometric on the other.

# Jade & Midnight

The richness of jade with gold accents and deep midnight blue, with fun gold reindeer horns, makes this the perfect Christmas FabRap.