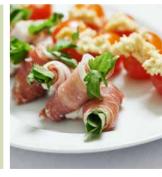

#### Something \( \int \crumptiou \)

Our dining options range from trendy to traditional with service styles both contemporary and classical.

'Congratulations on your upcoming big day!

As a Chef I love the challenge of bringing your dream menus to life and exploring culinary options to turn dinner into an experience, not just a meal.

At the end of the day it is all about creating memories for you and your guests and I'm delighted to be the one who gets to cook your first meal as newlyweds.

p.s. Feel free to get in touch afterwards for the recipes!'

**Head Chef** 

#nomnomnom #scrumptious #camden

\*Scrumptious
adjective (informal)
(of food) extremely
appetizing or delicious.
'a scrumptious
chocolate tart'