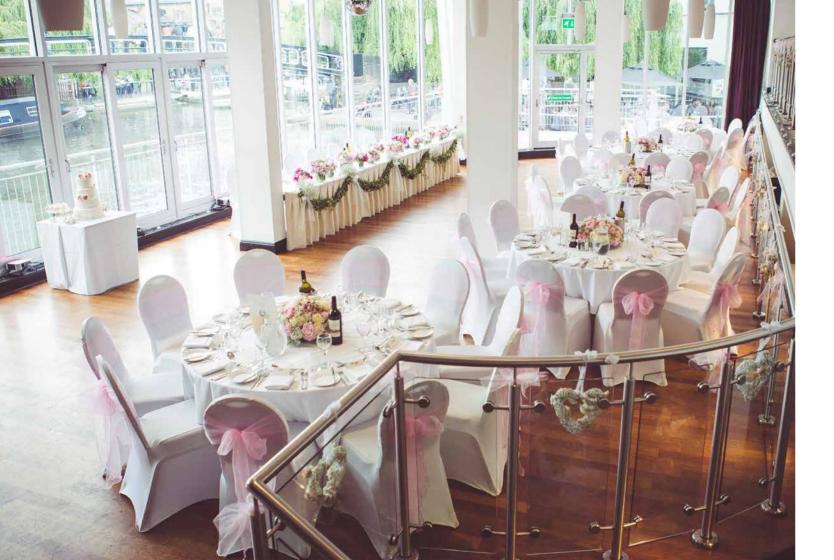

#### The Glasshouse on the Lock

The Glasshouse on the Lock is part of Holiday Inn London - Camden Lock and is a true gem in the heart of the action; your wedding guests will be spoiled for choice with local attractions pre & post your special day. The stunning Glasshouse on the Lock is located over 3 levels and is able to accommodate up to 350 guests reception style or 200 for a wedding breakfast.

We are fully licenced for civil ceremonies in both our Glasshouse and our Camden suite.

Our 130 rooms have varied settings to accommodate everyone: Bridal Suite reserved just for you, Doubles, Double Twin rooms for families, Accessible rooms, Executive and Penthouse Suites most of which have amazing views of the canal, the market or central London. All wedding parties will be offered preferential rates for guests attending your special day.