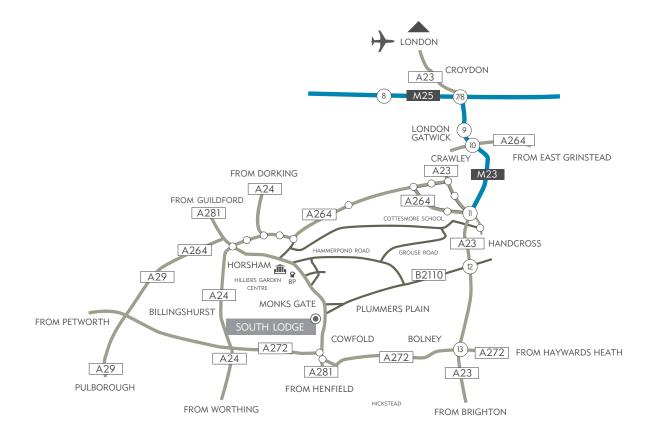

The first day of the rest of your life.

From the A23 take the B2110 signposted Handcross. Follow the B2110, passing through Plummers Plain and into Lower Beeding continuing until you reach the T-junction with the A281. Turn left and after 500 yards the entrance to the hotel is on the right. Beware of the speed camera!