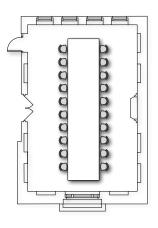

# ROOM CAPACITIES

| SUITE           | THEATRE                                                                                                                                                                                                                                                                                                                                                                                                                                                                                                                                                                                                                                                                                                                                                                                                                                                                                                                                                                                                                                                                                                                                                                                                                                                                                                                                                                                                                                                                                                                                                                                                                                                                                                                                                                                                                                                                                                                                                                                                                                                                                                                  | CABARET  | BOARDROOM | BANQUETING | DRINKS RECEPTION |
|-----------------|--------------------------------------------------------------------------------------------------------------------------------------------------------------------------------------------------------------------------------------------------------------------------------------------------------------------------------------------------------------------------------------------------------------------------------------------------------------------------------------------------------------------------------------------------------------------------------------------------------------------------------------------------------------------------------------------------------------------------------------------------------------------------------------------------------------------------------------------------------------------------------------------------------------------------------------------------------------------------------------------------------------------------------------------------------------------------------------------------------------------------------------------------------------------------------------------------------------------------------------------------------------------------------------------------------------------------------------------------------------------------------------------------------------------------------------------------------------------------------------------------------------------------------------------------------------------------------------------------------------------------------------------------------------------------------------------------------------------------------------------------------------------------------------------------------------------------------------------------------------------------------------------------------------------------------------------------------------------------------------------------------------------------------------------------------------------------------------------------------------------------|----------|-----------|------------|------------------|
|                 | /\(\text{\text{\text{\text{\text{\text{\text{\text{\text{\text{\text{\text{\text{\text{\text{\text{\text{\text{\text{\text{\text{\text{\text{\text{\text{\text{\text{\text{\text{\text{\text{\text{\text{\text{\text{\text{\text{\text{\text{\text{\text{\text{\text{\text{\text{\text{\text{\text{\text{\text{\text{\text{\text{\text{\text{\text{\text{\text{\text{\text{\text{\text{\text{\text{\text{\text{\text{\text{\text{\text{\text{\text{\text{\text{\text{\text{\text{\text{\text{\text{\text{\text{\text{\text{\text{\text{\text{\text{\text{\text{\text{\text{\text{\text{\text{\text{\text{\text{\text{\text{\text{\text{\text{\text{\text{\text{\text{\text{\text{\text{\text{\text{\text{\text{\text{\text{\text{\text{\text{\text{\text{\text{\text{\text{\text{\text{\text{\text{\text{\text{\text{\text{\text{\text{\text{\text{\text{\text{\text{\text{\text{\text{\text{\text{\text{\text{\text{\text{\text{\text{\text{\text{\text{\text{\text{\text{\text{\text{\text{\text{\text{\text{\text{\text{\text{\text{\text{\text{\text{\text{\text{\text{\text{\text{\text{\text{\text{\text{\text{\text{\tin}\text{\text{\text{\text{\text{\text{\text{\text{\text{\text{\text{\text{\text{\text{\text{\text{\text{\text{\text{\text{\text{\text{\text{\text{\text{\text{\text{\text{\text{\text{\text{\text{\text{\text{\text{\text{\text{\text{\text{\text{\text{\text{\text{\text{\text{\text{\text{\text{\text{\text{\text{\text{\text{\text{\text{\text{\text{\text{\text{\text{\text{\text{\text{\text{\text{\text{\text{\text{\text{\text{\text{\text{\text{\text{\text{\text{\text{\text{\text{\text{\text{\text{\text{\text{\text{\text{\text{\text{\text{\text{\text{\text{\text{\text{\text{\tetx{\text{\text{\text{\text{\text{\text{\text{\text{\text{\text{\texi}\text{\text{\text{\text{\text{\text{\text{\text{\text{\text{\texi}\text{\text{\text{\text{\text{\text{\texi}\text{\text{\tetx{\texi}\text{\texi}\text{\texi}\text{\text{\texi}\text{\text{\texi{\texi{\texi{\texi{\texi{\texi\texi{\texi}\texi{\texi{\texi{\texi{\texi{\texi{\texi{\texi{\texi{\texi}\texi{\texi{\texi | <b>1</b> |           |            |                  |
| GOULBURN        | 300                                                                                                                                                                                                                                                                                                                                                                                                                                                                                                                                                                                                                                                                                                                                                                                                                                                                                                                                                                                                                                                                                                                                                                                                                                                                                                                                                                                                                                                                                                                                                                                                                                                                                                                                                                                                                                                                                                                                                                                                                                                                                                                      | 128      | 80        | 192        | 400              |
| GOULBURN LODGE  | 140                                                                                                                                                                                                                                                                                                                                                                                                                                                                                                                                                                                                                                                                                                                                                                                                                                                                                                                                                                                                                                                                                                                                                                                                                                                                                                                                                                                                                                                                                                                                                                                                                                                                                                                                                                                                                                                                                                                                                                                                                                                                                                                      | 72       | 80        | 108        | 160              |
| MUSEUM          | 120                                                                                                                                                                                                                                                                                                                                                                                                                                                                                                                                                                                                                                                                                                                                                                                                                                                                                                                                                                                                                                                                                                                                                                                                                                                                                                                                                                                                                                                                                                                                                                                                                                                                                                                                                                                                                                                                                                                                                                                                                                                                                                                      | 48       | 50        | 72         | 100              |
| GALLERY         | 120                                                                                                                                                                                                                                                                                                                                                                                                                                                                                                                                                                                                                                                                                                                                                                                                                                                                                                                                                                                                                                                                                                                                                                                                                                                                                                                                                                                                                                                                                                                                                                                                                                                                                                                                                                                                                                                                                                                                                                                                                                                                                                                      | 48       | 50        | 72         | 100              |
| DRAWING ROOM    | 50                                                                                                                                                                                                                                                                                                                                                                                                                                                                                                                                                                                                                                                                                                                                                                                                                                                                                                                                                                                                                                                                                                                                                                                                                                                                                                                                                                                                                                                                                                                                                                                                                                                                                                                                                                                                                                                                                                                                                                                                                                                                                                                       | 32       | 20        | 48         | 50               |
| CLUB ROOM       | 50                                                                                                                                                                                                                                                                                                                                                                                                                                                                                                                                                                                                                                                                                                                                                                                                                                                                                                                                                                                                                                                                                                                                                                                                                                                                                                                                                                                                                                                                                                                                                                                                                                                                                                                                                                                                                                                                                                                                                                                                                                                                                                                       | 32       | 20        | 48         | 50               |
| LOUNGE          | 50                                                                                                                                                                                                                                                                                                                                                                                                                                                                                                                                                                                                                                                                                                                                                                                                                                                                                                                                                                                                                                                                                                                                                                                                                                                                                                                                                                                                                                                                                                                                                                                                                                                                                                                                                                                                                                                                                                                                                                                                                                                                                                                       | 32       | 15        | 48         | 50               |
| LIBRARY         | 50                                                                                                                                                                                                                                                                                                                                                                                                                                                                                                                                                                                                                                                                                                                                                                                                                                                                                                                                                                                                                                                                                                                                                                                                                                                                                                                                                                                                                                                                                                                                                                                                                                                                                                                                                                                                                                                                                                                                                                                                                                                                                                                       | 32       | 20        | 48         | 50               |
| STUDY           | 50                                                                                                                                                                                                                                                                                                                                                                                                                                                                                                                                                                                                                                                                                                                                                                                                                                                                                                                                                                                                                                                                                                                                                                                                                                                                                                                                                                                                                                                                                                                                                                                                                                                                                                                                                                                                                                                                                                                                                                                                                                                                                                                       | 32       | 20        | 48         | 50               |
| ROOFTOP TERRACE | Up to 400                                                                                                                                                                                                                                                                                                                                                                                                                                                                                                                                                                                                                                                                                                                                                                                                                                                                                                                                                                                                                                                                                                                                                                                                                                                                                                                                                                                                                                                                                                                                                                                                                                                                                                                                                                                                                                                                                                                                                                                                                                                                                                                |          |           |            |                  |

#### **ROOM STYLES**

DRAWING ROOM CABARET STYLE

GALLERY BANQUET STYLE

TOWNS BOARDROOM BOARDROOM STYLE

#### **ROOM STYLES**

GOULBURN DINNER STYLE LIBRARY U SHAPE STYLE

#### **ROOM STYLES**

LOUNGE BOOTHS

MUSEUM CABARET STYLE

STUDY BOARDROOM STYLE