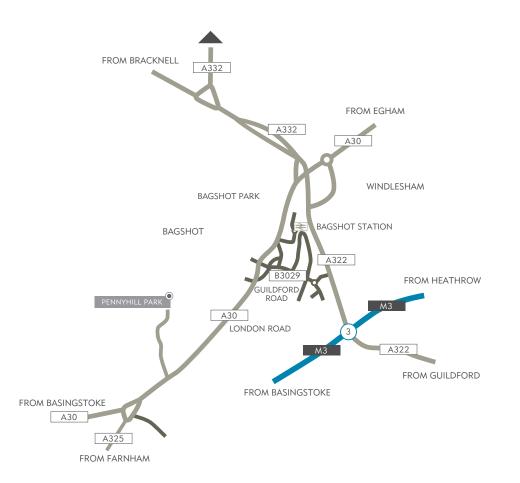

## Explore our stunning wedding venue...

Leave the M3 at Junction 3 (signposted Woking, Bracknell, Lightwater), then follow the A322 (signposted Bracknell, Bagshot). At traffic signals turn left onto the B3029 (signposted Bagshot, Windlesham) entering Bagshot. Go over roundabout onto Guildford Road - B3029. At T-Junction ('The Cedar Tree' public house) turn left onto London Road - A30. After ½ mile Pennyhill Park, an Exclusive Hotel & Spa is signposted on your right.

Pennyhill Park, an Exclusive Hotel & Spa London Road, Bagshot, Surrey GU19 5EU

For all wedding enquiries, please call +44 (0) 1276 478449

Photographs kindly supplied by our recommended suppliers: burlisonphotography.co.uk | julietmckeephotography.co.uk