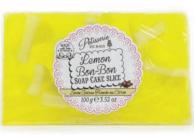

## SOAP CAKE SLICE

Brand new are these mouthwateringly pretty goodies from Patisserie de Bain. Take a slice of sweet soap heaven in 4 delicious flavours.

PB269 Strawberry Cupcake Slice

PB271 Lemon Bon Bon Slice

# HAND CREAM Tars

Sugared Violet Hand Cream

Lemon Bon Bon Hand Cream Beautifully packaged in a traditional glass jar or portable tube, each nourishing and gentle cream contains shea butter and glycerine to moisturise skin.