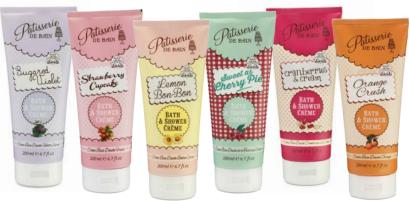

## BATH & SHOWER CRÈME

And now you can start your day with a burst of sweet sunshine from Patisserie de Bain. Choose from six mouth-watering scents, sure to transport you and your skin to a happy place.

PB210

PB211

PB212

PB213

PB214

PB215

PB210

Sugared Violet Bath & Shower Crème

PB211

Strawberry Cupcake Bath & Shower Crème

PB212

Lemon Bon Bon

PB213

Sweet as Cherry Pie Bath & Shower Crème

PB214

Cranberries & Cream Bath & Shower Crème

PB215

Orange Crush Bath & Shower Crème Bath & Shower Crème