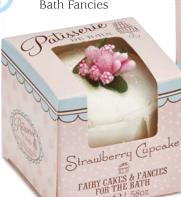

## Individual BATH FANCIES

These beautiful bath fancies slowly soften and sparkle in the bath, releasing shea and cocoa butters to moisturise and delicately scent the skin.

Individually boxed bath fancies are provided in a pretty shelf ready display.

Rose
Bath Fancies

PB022 Violet Bath Fancies

Lavender & Lemongrass
Bath Fancies

Cherry Bakewell
Bath Fancies