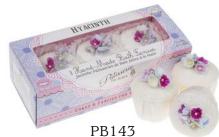

zes with fragrance, leaving the top to gently moisturise with cocoa and shea butters.

MADE with love









PB068
English Tea Room Tartlettes



PB069
Cafe Paris Tartlettes



## Individual BATH FANCIES

These beautiful bath fancies slowly soften and sparkle in the bath, releasing shea and cocoa butters to moisturise and delicately scent the skin.







Individually boxed bath fancies are provided in a pretty shelf ready display.













Rose
Bath Fancies

PB022 Violet Bath Fancies

Lavender & Lemongrass
Bath Fancies

Cherry Bakewell
Bath Fancies

## BATH FANCIES SETS

The wonderfully popular hand-made bath fancies are available in various, award winning box options...







Cherries & Berries Bath Fancies



Sugar Rose Bath Fancies



Everything is Coming up Roses Bath Fancies



Hyacinth Bath Fancies



Sweet as Cherry Pie Fancies

## CUPCAKE SOAPS

Carefully made and finished by hand in the UK; these pretty cupcake soaps, rich in moisturising glycerine, epitomise the unique design, fragrance and quality of Patisserie de Bain.





Lemon Bon Bon Cupcake Soap



Orange Crush Cupcake Soap



Sweet as Cherry Pie Cupcake Soap



Cranberries & Cream Cupcake Soap



Pink Grapefruit Cupcake Soap



Sugared Violet Cupcake Soap

## SOAP CAKE SLICE

Brand new are these mouthwateringly pretty goodies from Patisserie de Bain. Take a slice of sweet soap heaven in 4 delicious flavours.





PB269 Strawberry Cupcake Slice



PB271 Lemon Bon Bon Slice



PB270 Orange Crush Slice



PB272 Sweet as Cherry Pie Slice

# HAND CREAM Tars



Sugared Violet Hand Cream



Lemon Bon Bon