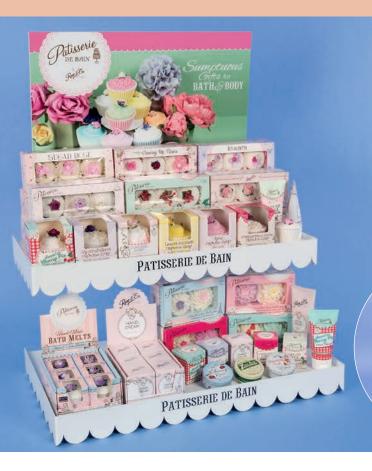

#### FANTASTIC DISPLAY STAND OFFER

Place an order of £250 (approximately 20 skus) and receive this attractive, high quality, metal counter stand

#### FREE OF CHARGE

Please quote **AMELIEW** to receive the counter stand 30cm (h) x 50cm (w) x 25xm (d)