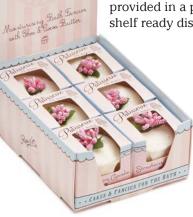

## Individual BATH FANCIES

These beautiful bath fancies slowly soften and sparkle in the bath, releasing shea and cocoa butters to moisturise and delicately scent the skin.

Individually boxed bath fancies are provided in a pretty shelf ready display.

Rose
Bath Fancies

PB022 Violet Bath Fancies

Lavender & Lemongrass
Bath Fancies

Cherry Bakewell
Bath Fancies