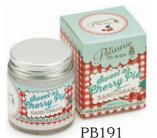

Hyacinth Bath Fancies

Sweet as Cherry Pie Fancies

Individually boxed hand cream jars are provided in a pretty shelf ready display.

Sweet as Cherry Pie Hand Cream

PB171A Creme Patisserie Strawberry Cupcake Caramel Whip

3x 50ml

Cranberries & Cream Hand Cream

#### PB111 Strawberry Cupcake Hand Cream

PB116 Sweet as Cherry Pie Hand Cream