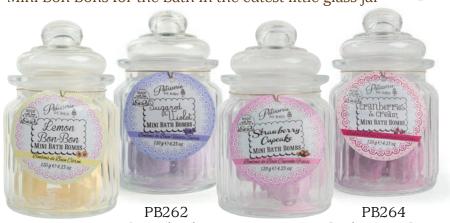

NEW RANGE

Mini Bon Bons for the Bath in the cutest little glass jar

PB261 Lemon Bon Bon Sugared Violet

PB263 Cranberries & Cream Strawberry Cupcake

Patisserie
DE BAIN