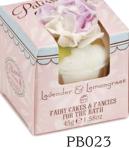

## Individual BATH FANCIES

These beautiful bath fancies slowly soften and sparkle in the bath, releasing shea and cocoa butters to moisturise and delicately scent the skin.

Individually boxed bath fancies are provided in a pretty shelf ready display.

Rose
Bath Fancies

PB022 Violet Bath Fancies

Lavender & Lemongrass
Bath Fancies

Cherry Bakewell
Bath Fancies