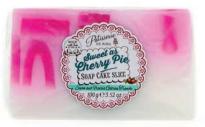

## SOAP CAKE SLICE

Brand new are these mouthwateringly pretty goodies from Patisserie de Bain. Take a slice of sweet soap heaven in 4 delicious flavours.

PB269 Strawberry Cupcake Slice

PB271 Lemon Bon Bon Slice

PB270 Orange Crush Slice

PB272 Sweet as Cherry Pie Slice