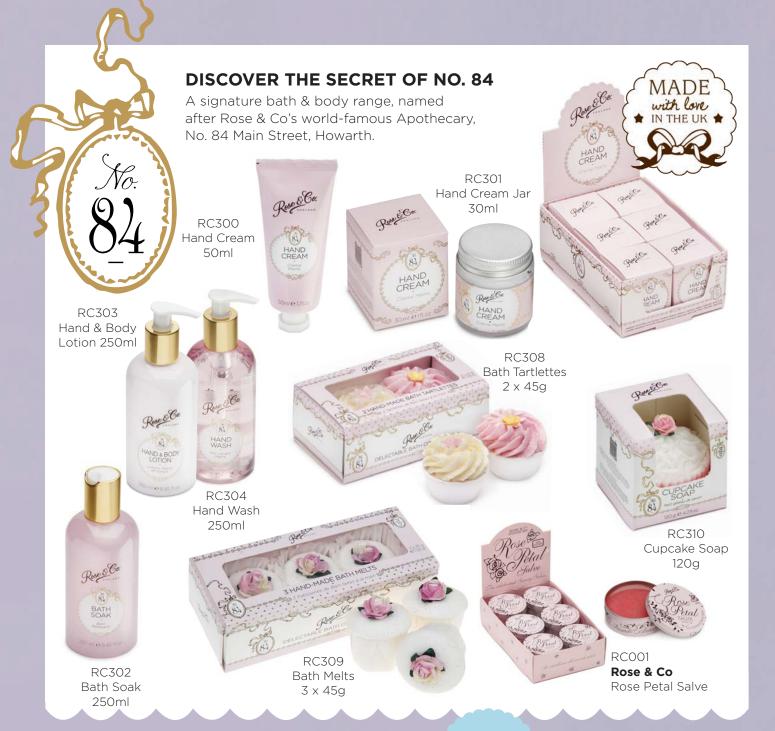

# HAND CREAM Tars

Sugared Violet Hand Cream

Lemon Bon Bon Hand Cream Beautifully packaged in a traditional glass jar or portable tube, each nourishing and gentle cream contains shea butter and glycerine to moisturise skin.

Individually boxed hand cream jars are provided in a pretty shelf ready display.

Sweet as Cherry Pie Hand Cream

PB171A Creme Patisserie Strawberry Cupcake Caramel Whip

3x 50ml

Cranberries & Cream Hand Cream

atisserie DE BAIN

Collection de Crême Mains

Orange Crush Hand Cream

NEW

### HAND & BODY LOTION

Rich in shea butter to help hydrate your skin, this easily absorbed hand and body lotion has a sweet, light scent that is perfect to use anywhere on your body.

PB510

PB511

PB512

PB513

PB514

PB515

PB510

Sugared Violet Hand & Body Lotion

PB511

Strawberry Cupcake Hand & Body Lotion

PB512

Lemon Bon Bon Hand & Body Lotion PB513

with love

IN THE UK

Sweet as Cherry Pie Hand & Body Lotion

PB514

Cranberries & Cream Hand & Body Lotion

PB515

Orange Crush Hand & Body Lotion

MADE