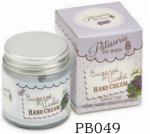

# HAND CREAM Tars

Sugared Violet Hand Cream

Lemon Bon Bon Hand Cream Beautifully packaged in a traditional glass jar or portable tube, each nourishing and gentle cream contains shea butter and glycerine to moisturise skin.

## Pubes

PB110 Sugared Violet Hand Cream

PB112 Lemon Bon Bon Hand Cream

PB117 Cranberries & Cream Hand Cream

PB119

Orange Crush

Hand Cream

PB174 Creme Patisseries Hand Cream