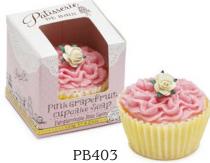

## CUPCAKE SOAPS

Carefully made and finished by hand in the UK; these pretty cupcake soaps, rich in moisturising glycerine, epitomise the unique design, fragrance and quality of Patisserie de Bain.

Lemon Bon Bon Cupcake Soap

Orange Crush Cupcake Soap

Sweet as Cherry Pie Cupcake Soap

Cranberries & Cream Cupcake Soap

Pink Grapefruit Cupcake Soap

Sugared Violet Cupcake Soap