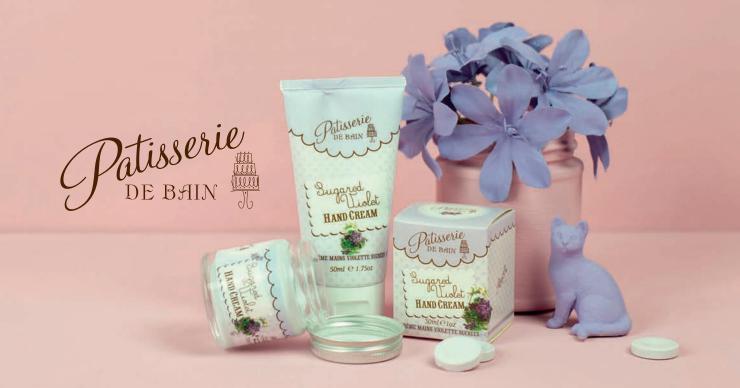

# HAND CREAM Tars

Sugared Violet Hand Cream

Lemon Bon Bon Hand Cream Beautifully packaged in a traditional glass jar or portable tube, each nourishing and gentle cream contains shea butter and glycerine to moisturise skin.

Individually boxed hand cream jars are provided in a pretty shelf ready display.

Sweet as Cherry Pie Hand Cream

PB171A Creme Patisserie Strawberry Cupcake Caramel Whip

3x 50ml

Cranberries & Cream Hand Cream

## Pubes

PB110 Sugared Violet Hand Cream

PB112 Lemon Bon Bon Hand Cream

PB117 Cranberries & Cream Hand Cream

PB119

Orange Crush

Hand Cream

PB174 Creme Patisseries Hand Cream