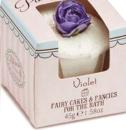

## Individual BATH FANCIES

These beautiful bath fancies slowly soften and sparkle in the bath, releasing shea and cocoa butters to moisturise and delicately scent the skin.

Individually boxed bath fancies are provided in a pretty shelf ready display.

Rose
Bath Fancies

PB022 Violet Bath Fancies

Lavender & Lemongrass
Bath Fancies

Cherry Bakewell
Bath Fancies