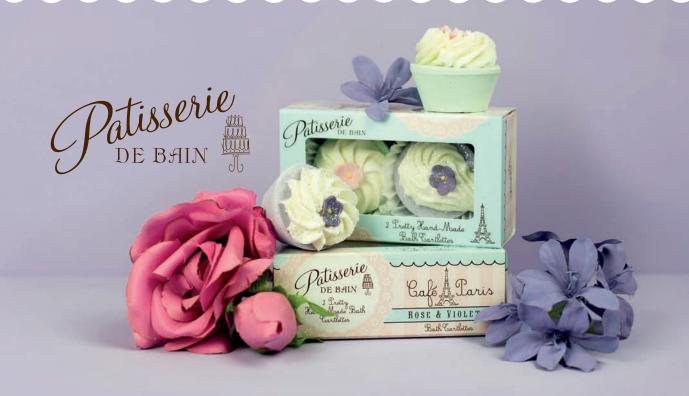

## BATH FANCIES SETS

The wonderfully popular hand-made bath fancies are available in various, award winning box options...

Cherries & Berries Bath Fancies

Sugar Rose Bath Fancies

Everything is Coming up Roses Bath Fancies

Hyacinth Bath Fancies

Sweet as Cherry Pie Fancies