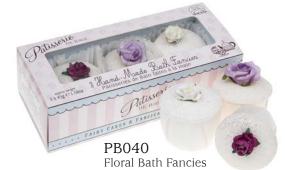

## Individual BATH FANCIES

These beautiful bath fancies slowly soften and sparkle in the bath, releasing shea and cocoa butters to moisturise and delicately scent the skin.

Individually boxed bath fancies are provided in a pretty shelf ready display.

Rose
Bath Fancies

PB022 Violet Bath Fancies

Lavender & Lemongrass
Bath Fancies

Cherry Bakewell
Bath Fancies