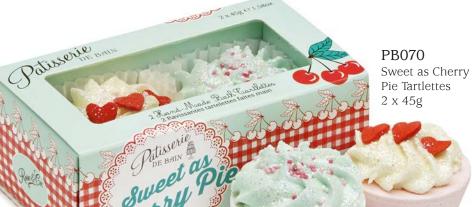

## BATH TARTLETTES

A treat with two layers: Gently dissolving when placed in water. The base fizzes with fragrance, leaving the top to gently moisturise with cocoa and shea butters.

MADE with love

PB068
English Tea Room Tartlettes

Hyacinth Bath Fancies

Sweet as Cherry Pie Fancies