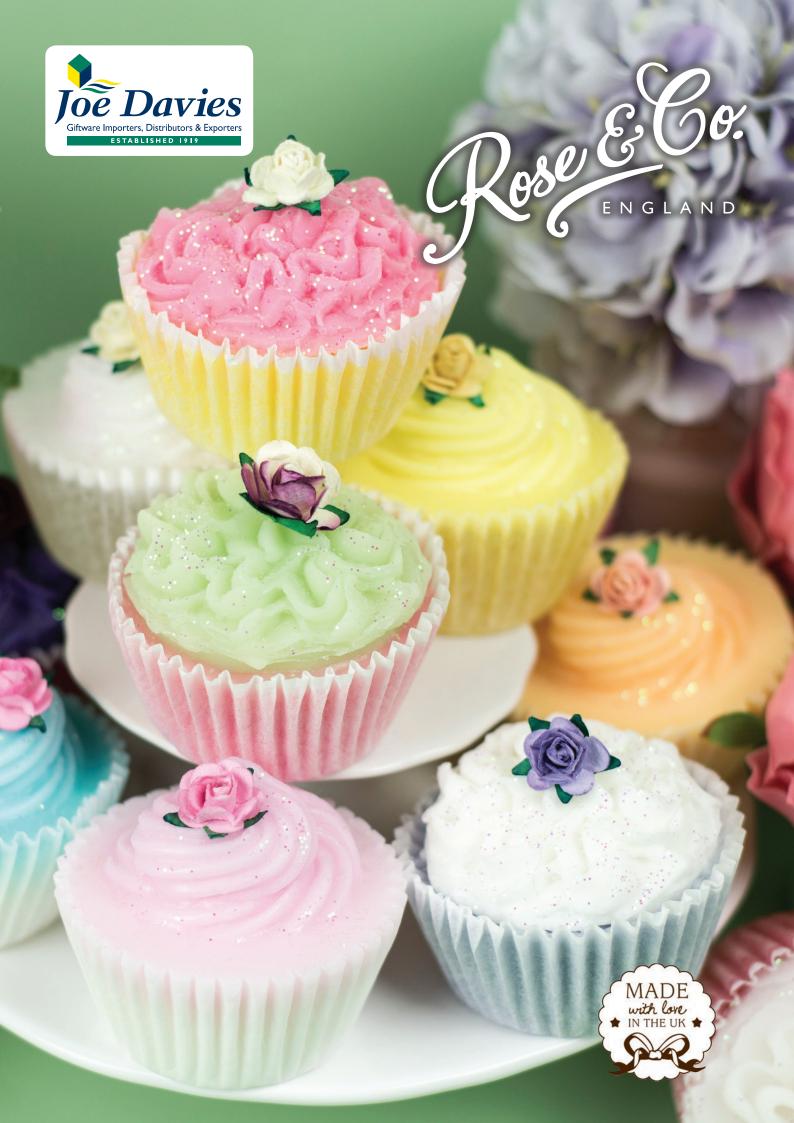

NEW RANGE

Mini Bon Bons for the Bath in the cutest little glass jar



PB261 Lemon Bon Bon Sugared Violet

PB263 Cranberries & Cream Strawberry Cupcake



Patisserie
DE BAIN

## BATH TARTLETTES

A treat with two layers: Gently dissolving when placed in water. The base fizzes with fragrance, leaving the top to gently moisturise with cocoa and shea butters.

MADE with love









PB068
English Tea Room Tartlettes



PB069
Cafe Paris Tartlettes



## Individual BATH FANCIES

These beautiful bath fancies slowly soften and sparkle in the bath, releasing shea and cocoa butters to moisturise and delicately scent the skin.







Individually boxed bath fancies are provided in a pretty shelf ready display.













Rose
Bath Fancies

PB022 Violet Bath Fancies

Lavender & Lemongrass
Ba