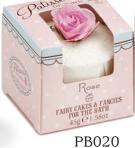

## Individual BATH FANCIES

These beautiful bath fancies slowly soften and sparkle in the bath, releasing shea and cocoa butters to moisturise and delicately scent the skin.

Individually boxed bath fancies are provided in a pretty shelf ready display.

Rose
Bath Fancies

PB022 Violet Bath Fancies

Lavender & Lemongrass
Bath Fancies

Cherry Bakewell
Bath Fancies