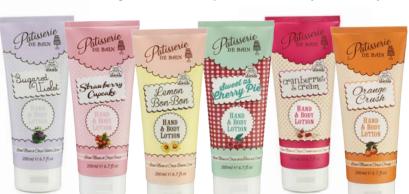

### HAND & BODY LOTION

Rich in shea butter to help hydrate your skin, this easily absorbed hand and body lotion has a sweet, light scent that is perfect to use anywhere on your body.

PB510

PB511

PB512

PB513

PB514

PB515

PB510

Sugared Violet Hand & Body Lotion

PB511

Strawberry Cupcake Hand & Body Lotion

PB512

Lemon Bon Bon Hand & Body Lotion PB513

with love

IN THE UK

Sweet as Cherry Pie Hand & Body Lotion

PB514

Cranberries & Cream Hand & Body Lotion

PB515

Orange Crush Hand & Body Lotion

MADE