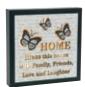

#### Light Up & Lumiere Collection

The Light Up & Lumiere collection is a range of **sentiment and home messages back lit** with LEDs. These can be either **free standing** or **wall mounted**.

56301 Light Up Box Butterfly Friend Square

56316 Light Up Box Butterfly Mum Oblong

56317 Light Up Box Butterfly Nan Oblong

60580 Lumiere Words Home

60585 Lumiere Words Live Laugh Love

60586 Lumiere Words Home Sweet Home

60575 Lumiere Birthday Wish Box 18th