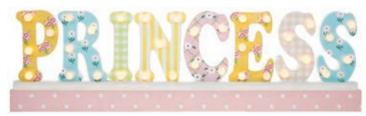

#### **LED Words**

Pretty words in lights! A perfect gift for little girls. An ideal addition to a Princess' bedroom.

61675 LED Word Princess

61670 LED Word Wish

61671 LED Word Love

61672 LED Word Angel

61673 LED Word Cutie