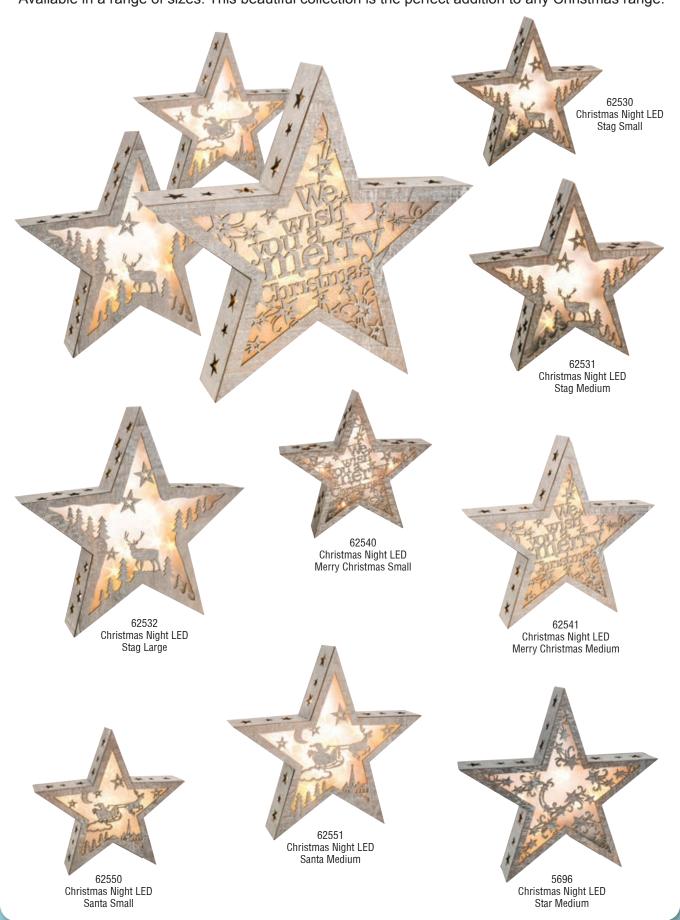

#### Christmas Night Wooden LED

**Stylish and classy** Christmas decorations, a perfect **centrepiece** for your Christmas window. Available in a range of sizes. This beautiful collection is the perfect addition to any Christmas range.