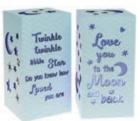

#### Warm Words

A **proven winner**, the Warm Words flicker candle collection has **sentimental messages** to suit that **special person or occasion**. Keenly priced, they make a great lasting memento.

56360 Warm Words Flicker Candle Family

56361 Warm Words Flicker Candle Friend

56362 Warm Words Flicker Candle Dream

56363 Warm Words Flicker Candle Believe

56364 Warm Words Flicker Candle Daughter

56365 Warm Words Flicker Candle Home

56366 Warm Words Flicker Candle Mum

56367 Warm Words Flicker Candle Nan

60570 Flicker Candle His Smile

60571 Flicker Candle Her Smile