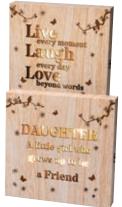

#### Woodland Message

In a **classic wooden finish**, these sentiment LED plaques are a **fabulous addition** to any home & gift offer, themed for either that special person or as a decorative lifestyle statement.

60620 Woodland Message LED Plaque Friend

60621 Woodland Message LED Plaque Family

60623 Woodland Message LED Plaque Mum

60624 Woodland Message LED Plague Nan

60625 Woodland Message LED Plaque Sister

60626 Woodland Message LED Plaque Daughter

60627 Woodland Message LED Plaque Love Laugh Live

60628 Woodland Message LED Plague Home