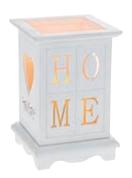

#### Light Up & Lumiere Collection

The Light Up & Lumiere collection is a range of **sentiment and home messages back lit** with LEDs. These can be either **free standing** or **wall mounted**.

56301 Light Up Box Butterfly Friend Square