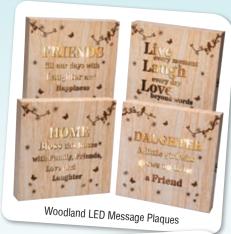

#### Woodland Message

In a **classic wooden finish**, these sentiment LED plaques are a **fabulous addition** to any home & gift offer, themed for either that special person or as a decorative lifestyle statement.

60620 Woodland Message LED Plaque Friend

60621 Woodland Message LED Plaque Family

60623 Woodland Message LED Plaque Mum

60624 Woodland Message LED Plague Nan

60625 Woodland Message LED Plaque Sister

60626 Woodland Message LED Plaque Daughter

60627 Woodland Message LED Plaque Love Laugh Live

60628 Woodland Message LED Plague Home