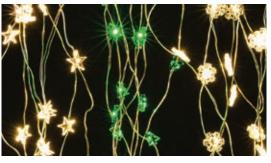

#### String Lights

Our String Lights have already been a **huge success** with over **25,000 sales** last Christmas. Many are **supplied in CDUs**. They make a great add-on sale to tealights & votives and really bring retail displays to life. **Highly recommended**.

56820 Soft Glow 3 LED Tealight Pack of 12

56825 Firefly Light String Warm 20 Lights

56826 Firefly Light String Bright 20 Lights

67230 Firefly Christmas Snowman Lights

67231 Firefly Christmas Lights

67232 Firefly Star Lights

67233 Firefly Small Mesh Bauble Lights

67234 Firefly Clear Christmas Lights