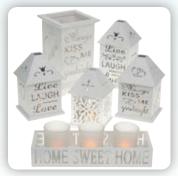

#### **Natural Words**

**Soothing white LEDs** beautifully enhance these **classic sentiment plaques**. An ideal gift but also perfect as a **self-purchase item for the home**.

62280 Natural Words LED House Home Heart Plaque

62281 Natural Words LED House Home Plaque

62282 Natural Words LED House Love Plaque

62290 Natural Words LED Plaque Life Medium

62291 Natural Words LED Plaque Live Laugh Love Medium

62292 Natural Words LED Plaque Family Medium

62293 Natural Words LED Plaque Sparkle Medium

62295 Natural Words LED Plaque Home Large

62296 Natural Words LED Plaque Love Large

62300 Natural Words LED Square Love Plaque

62301 Natural Words LED Square Moon Plaque

62302 Natural Words LED Square Happy Plaque