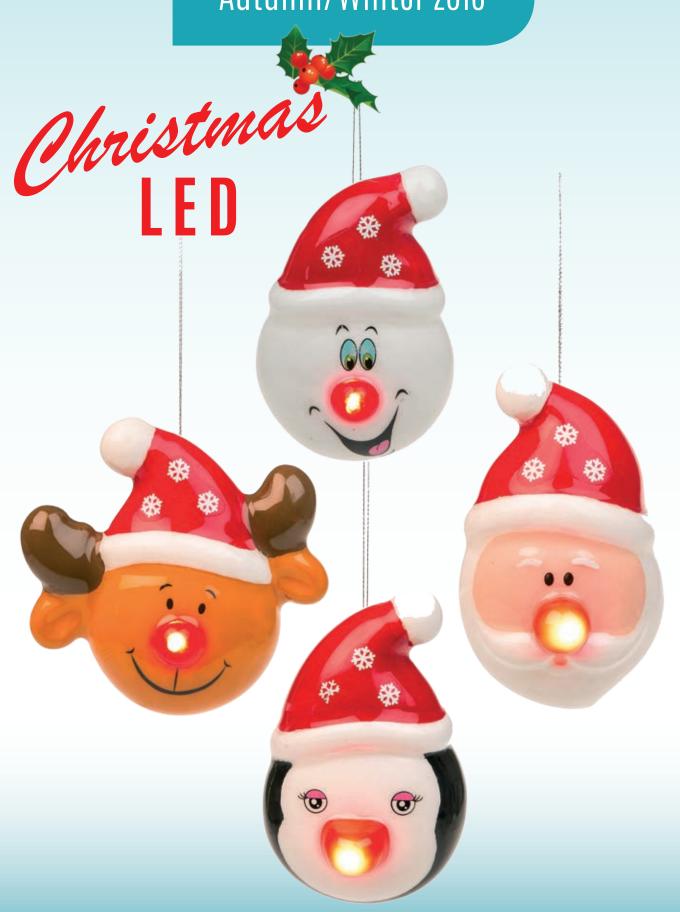

#### **Christmas Character Baubles**

These **light-up baubles** with LED noses are **highly tipped** this Christmas and will be a great