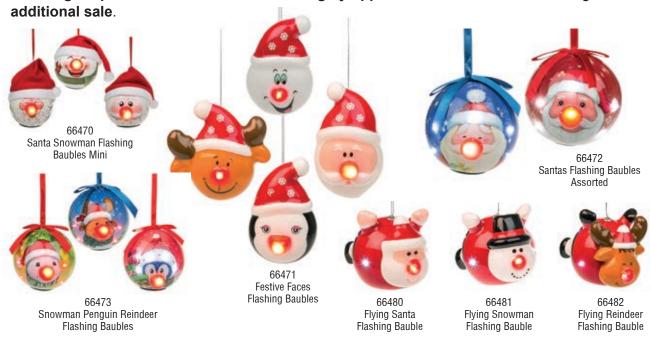

#### **Christmas Character Baubles**

These **light-up baubles** with LED noses are **highly tipped** this Christmas and will be a great