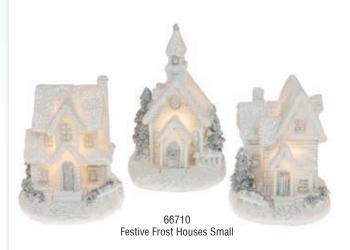

#### **Festive Frost**

Festive Frost is a range of **Dickensian Christmas scenes**. The range really brings home the traditional Christmas feeling. All with warm glow LEDs.

66717 Festive Frost LED Village Book

66711 Festive Frost LED House Medium

66712 Festive Frost LED Church Medium

66713 Festive Frost LED Church Large

66715 Festive Frost LED House 66714 Festive Frost LED House Snowman Large Tree Large

66716 Festive Frost LED Church Dome