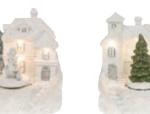

#### **Festive Frost**

Festive Frost is a range of **Dickensian Christmas scenes**. The range really brings home the traditional Christmas feeling. All with warm glow LEDs.

66717 Festive Frost LED Village Book

66711 Festive Frost LED House Medium

66712 Festive Frost LED Church Medium

66713 Festive Frost LED Church Large

66715 Festive Frost LED House 66714 Festive Frost LED House Snowman Large Tree Large

66716 Festive Frost LED Church Dome

66718 Festive Frost LED House People

66719 Festive Frost LED Toy Shop

66720 Festive Frost LED House Tree

Progressive Gifts
Greats Awards
2016
14 times

Best Service to the Independent Retailer Winners

Joe Davies own brand selection