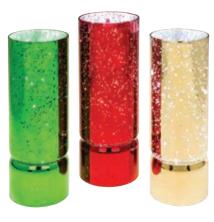

#### Firefly Table Lights

Stylish and **great value** with **mercury glass finish** these LED tealights & votives are a really **classy addition** to any table and **an ideal gift**.