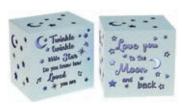

#### Warm Words

A **proven winner**, the Warm Words flicker candle collection has **sentimental messages** to suit that **special person or occasion**. Keenly priced, they make a great lasting memento.

56360 Warm Words Flicker Candle Family

56361 Warm Words Flicker Candle Friend

56362 Warm Words Flicker Candle Dream

56363 Warm Words Flicker Candle Believe

56364 Warm Words Flicker Candle Daughter

56365 Warm Words Flicker Candle Home

56366 Warm Words Flicker Candle Mum

56367 Warm Words Flicker Candle Nan

60570 Flicker Candle His Smile

60571 Flicker Candle Her Smile