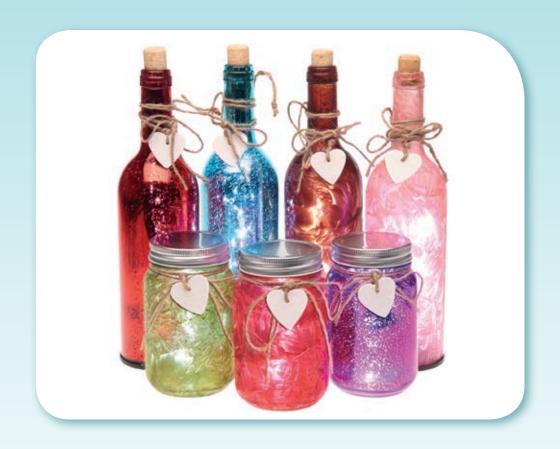

#### Firefly Bottles & Jars

Our Firefly LED bottles & jars have been a **huge success**. Each piece is individually packed, now available with **new Starlight LEDs**. **High demand expected!** 