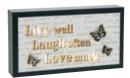

#### Light Up & Lumiere Collection

The Light Up & Lumiere collection is a range of **sentiment and home messages back lit** with LEDs. These can be either **free standing** or **wall mounted**.

56301 Light Up Box Butterfly Friend Square

56307 Light Up Box Butterfly Nan Square

56311 Light Up Box Butterfly Friend Oblong

56312 Light Up Box Butterfly Family Oblong

56313 Light Up Box Butterfly Home Oblong

56314 Light Up Box Butterfly Live Laugh Love Oblong

56316 Light Up Box Butterfly Mum Oblong

56317 Light Up Box Butterfly Nan Oblong

60580 Lumiere Words Home

60585 Lumiere Words Live Laugh Love

60586 Lumiere Words Home Sweet Home

60575 Lumiere Birthday Wish Box 18th