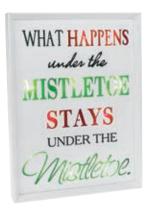

#### **Christmas Glow**

Colourful and **eye-catching** Christmas Glow wall plaques with sentiment and humour to **suit all tastes**. Perfect to **enhance your Christmas range**.

62310 Christmas Glow Message Plaque Tinsel

62322 Christmas Glow Message Plaque Square Naughty

62330 Christmas Glow Message Plaque Large Wonderful Time of Year

62331 Christmas Glow Message Plaque Large Merry Christmas

62332 Christmas Glow Message Plaque Large Mistletoe