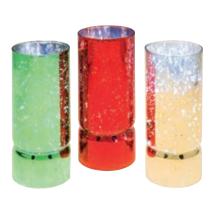

#### Firefly Table Lights

Stylish and **great value** with **mercury glass finish** these LED tealights & votives are a really **classy addition** to any table and **an ideal gift**.