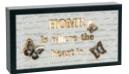

#### Light Up & Lumiere Collection

The Light Up & Lumiere collection is a range of **sentiment and home messages back lit** with LEDs. These can be either **free standing** or **wall mounted**.

56301 Light Up Box Butterfly Friend Square

56316 Light Up Box Butterfly Mum Oblong

56317 Light Up Box Butterfly Nan Oblong

60580 Lumiere Words Home

60585 Lumiere Words Live Laugh Love

60586 Lumiere Words Home Sweet Home

60575 Lumiere Birthday Wish Box 18th