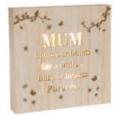

#### Woodland Message

In a **classic wooden finish**, these sentiment LED plaques are a **fabulous addition** to any home & gift offer, themed for either that special person or as a decorative lifestyle statement.

60620 Woodland Message LED Plaque Friend

60621 Woodland Message LED Plaque Family

60623 Woodland Message LED Plaque Mum

60624 Woodland Message LED Plague Nan

60625 Woodland Message LED Plaque Sister

60626 Woodland Message LED Plaque Daughter

60627 Woodland Message LED Plaque Love Laugh Live

60628 Woodland Message LED Plague Home