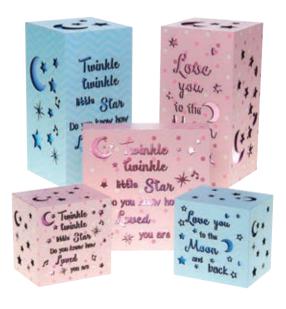

#### Warm Words

A **proven winner**, the Warm Words flicker candle collection has **sentimental messages** to suit that **special person or occasion**. Keenly priced, they make a great lasting memento.

56360 Warm Words Flicker Candle Family

56361 Warm Words Flicker Candle Friend

56362 Warm Words Flicker Candle Dream

56363 Warm Words Flicker Candle Believe

56364 Warm Words Flicker Candle Daughter

56365 Warm Words Flicker Candle Home

56366 Warm Words Flicker Candle Mum

56367 Warm Words Flicker Candle Nan

60570 Flicker Candle His Smile

60571 Flicker Candle Her Smile