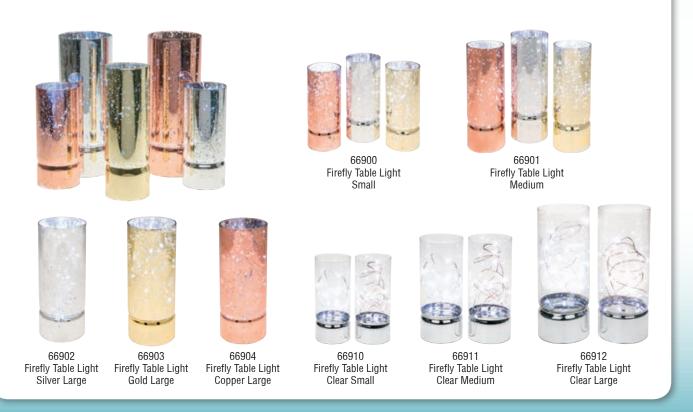

#### Firefly Table Lights

Stylish and **great value** with **mercury glass finish** these LED tealights & votives are a really **classy addition** to any table and **an ideal gift**.