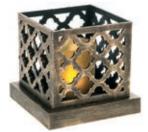

#### Christmas Night Wooden LED

**Stylish and classy** Christmas decorations, a perfect **centrepiece** for your Christmas window. Available in a range of sizes. This beautiful collection is the perfect addition to any Christmas range.