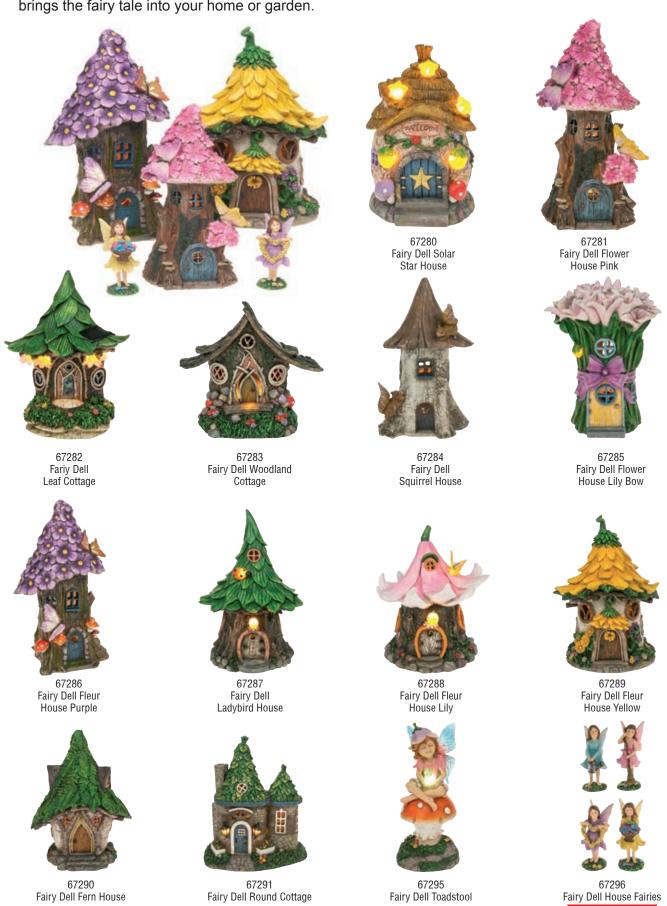

#### Fairy Dell

Fairy Dell Fern House

Fairies, fairy doors and fairy houses are a perennial favourite. Our Fairy Dell collection really brings the fairy tale into your home or garden.

Fairy Dell Toadstool