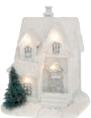

#### **Festive Frost**

Festive Frost is a range of **Dickensian Christmas scenes**. The range really brings home the traditional Christmas feeling. All with warm glow LEDs.

66717 Festive Frost LED Village Book

66711 Festive Frost LED House Medium

66712 Festive Frost LED Church Medium

66713 Festive Frost LED Church Large

66715 Festive Frost LED House 66714 Festive Frost LED House Snowman Large Tree Large

66716 Festive Frost LED Church Dome

66718 Festive Frost LED House People

66719 Festive Frost LED Toy Shop

66720 Festive Frost LED House Tree

Progressive Gifts
Greats Awards
2016
14 times

Best Service to the Independent Retailer Winners

Joe Davies own brand selection