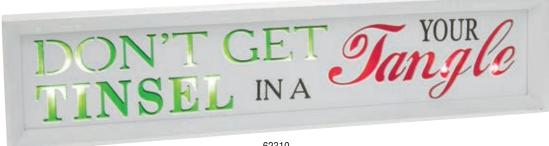

#### **Christmas Glow**

Colourful and **eye-catching** Christmas Glow wall plaques with sentiment and humour to **suit all tastes**. Perfect to **enhance your Christmas range**.

62310 Christmas Glow Message Plaque Tinsel