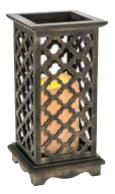

#### Christmas Night Wooden LED

**Stylish and classy** Christmas decorations, a perfect **centrepiece** for your Christmas window. Available in a range of sizes. This beautiful collection is the perfect addition to any Christmas range.