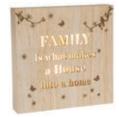

#### Woodland Message

In a **classic wooden finish**, these sentiment LED plaques are a **fabulous addition** to any home & gift offer, themed for either that special person or as a decorative lifestyle statement.

60620 Woodland Message LED Plaque Friend

60621 Woodland Message LED Plaque Family

60623 Woodland Message LED Plaque Mum

60624 Woodland Message LED Plague Nan

60625 Woodland Message LED Plaque Sister

60626 Woodland Message LED Plaque Daughter

60627 Woodland Message LED Plaque Love Laugh Live

60628 Woodland Message LED Plague Home