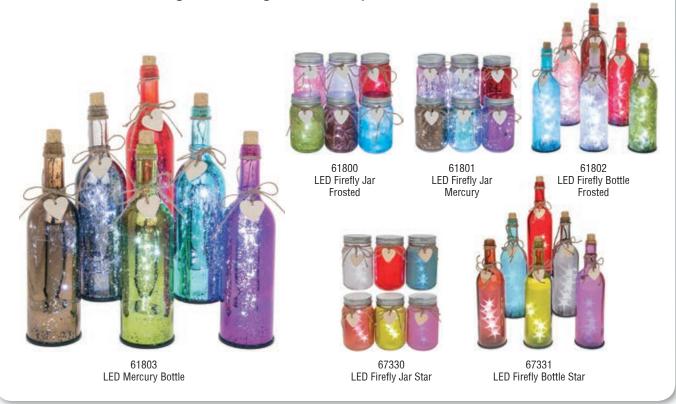

#### Firefly Bottles & Jars

Our Firefly LED bottles & jars have been a **huge success**. Each piece is individually packed, now available with **new Starlight LEDs**. **High demand expected!** 