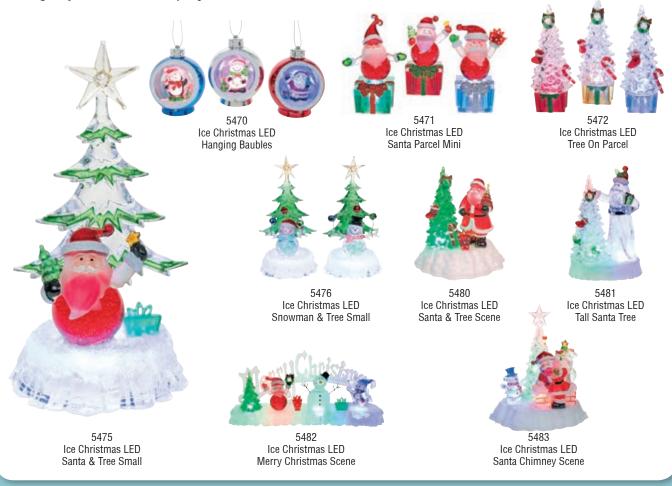

#### Ice Christmas

Ice Christmas is a range of **high quality acrylic** Christmas scenes. All with LEDs, these really will bring any **Christmas display to life**.