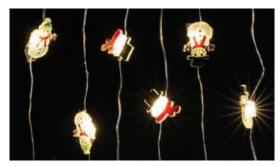

#### String Lights

Our String Lights have already been a **huge success** with over **25,000 sales** last Christmas. Many are **supplied in CDUs**. They make a great add-on sale to tealights & votives and really bring retail displays to life. **Highly recommended**.

56820 Soft Glow 3 LED Tealight Pack of 12

56825 Firefly Light String Warm 20 Lights

56826 Firefly Light String Bright 20 Lights

67230 Firefly Christmas Snowman Lights

67231 Firefly Christmas Lights

67232 Firefly Star Lights

67233 Firefly Small Mesh Bauble Lights

67234 Firefly Clear Christmas Lights