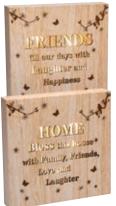

#### Woodland Message

In a **classic wooden finish**, these sentiment LED plaques are a **fabulous addition** to any home & gift offer, themed for either that special person or as a decorative lifestyle statement.

60620 Woodland Message LED Plaque Friend

60621 Woodland Message LED Plaque Family

60623 Woodland Message LED Plaque Mum

60624 Woodland Message LED Plague Nan

60625 Woodland Message LED Plaque Sister

60626 Woodland Message LED Plaque Daughter

60627 Woodland Message LED Plaque Love Laugh Live

60628 Woodland Message LED Plague Home