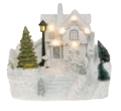

#### **Festive Frost**

Festive Frost is a range of **Dickensian Christmas scenes**. The range really brings home the traditional Christmas feeling. All with warm glow LEDs.

66717 Festive Frost LED Village Book