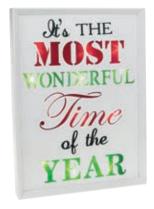

#### **Christmas Glow**

Colourful and **eye-catching** Christmas Glow wall plaques with sentiment and humour to **suit all tastes**. Perfect to **enhance your Christmas range**.

62310 Christmas Glow Message Plaque Tinsel

62322 Christmas Glow Message Plaque Square Naughty

62330 Christmas Glow Message Plaque Large Wonderful Time of Year

62331 Christmas Glow Message Plaque Large Merry Christmas

62332 Christmas Glow Message Plaque Large Mistletoe