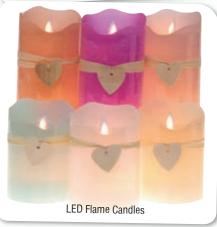

#### Flicker Flame Candles

In **vibrant colours** and in **two sizes**, these wax LED candles are perfect as indoor decor or as an **outdoor table centrepiece**.