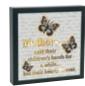

#### Light Up & Lumiere Collection

The Light Up & Lumiere collection is a range of **sentiment and home messages back lit** with LEDs. These can be either **free standing** or **wall mounted**.

56301 Light Up Box Butterfly Friend Square

56302 Light Up Box Butterfly Family Square

56303 Light Up Box Butterfly Home Square

56304 Light Up Box Butterfly Live Laugh Love Square

56305 Light Up Box Butterfly Dream Square

56306 Light Up Box Butterfly Mother Square

56307 Light Up Box Butterfly Nan Square

56311 Light Up Box Butterfly Friend Oblong

56312 Light Up Box Butterfly Family Oblong

56313 Light Up Box Butterfly Home Oblong

56314 Light Up Box Butterfly Live Laugh Love Oblong

56316 Light Up Box Butterfly Mum Oblong

56317 Light Up Box Butterfly Nan Oblong

60580 Lumiere Words Home

60585 Lumiere Words Live Laugh Love

60586 Lumiere Words Home Sweet Home

60575 Lumiere Birthday Wish Box 18th