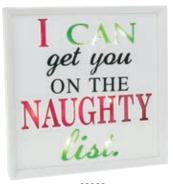

#### **Christmas Glow**

Colourful and **eye-catching** Christmas Glow wall plaques with sentiment and humour to **suit all tastes**. Perfect to **enhance your Christmas range**.

62310 Christmas Glow Message Plaque Tinsel

62322 Christmas Glow Message Plaque Square Naughty

62330 Christmas Glow Message Plaque Large Wonderful Time of Year

62331 Christmas Glow Message Plaque Large Merry Christmas

62332 Christmas Glow Message Plaque Large Mistletoe