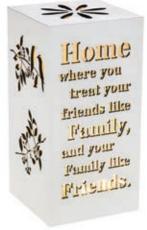

#### Light Up & Lumiere Collection

The Light Up & Lumiere collection is a range of **sentiment and home messages back lit** with LEDs. These can be either **free standing** or **wall mounted**.

56301 Light Up Box Butterfly Friend Square