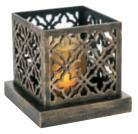

#### Christmas Night Wooden LED

**Stylish and classy** Christmas decorations, a perfect **centrepiece** for your Christmas window. Available in a range of sizes. This beautiful collection is the perfect addition to any Christmas range.