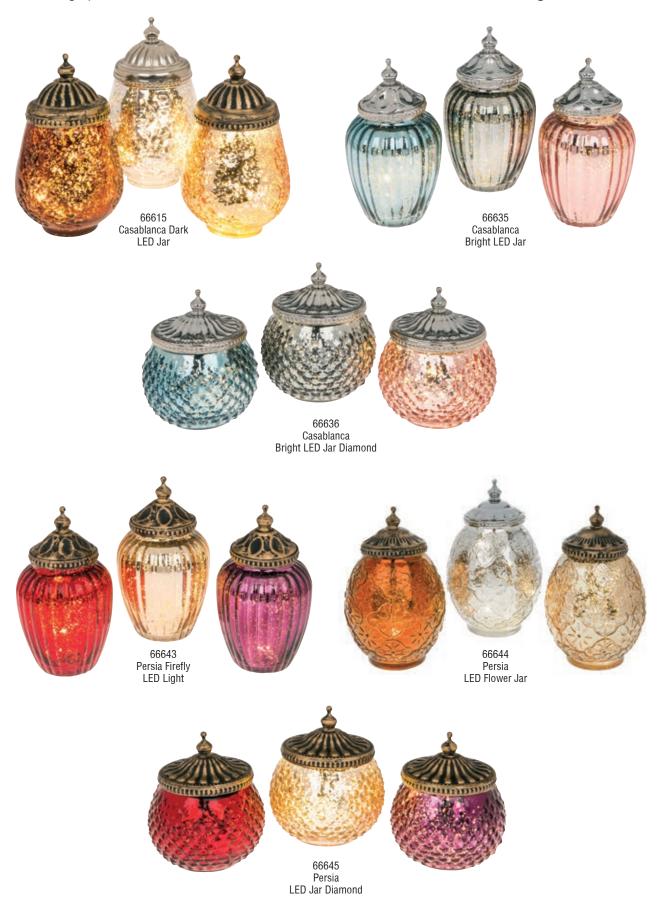

#### Casablanca & Persia

**Right on trend**, our Persia and Casablanca Moroccan style jars in **mercury glass finish** are really something special, with warm Autumn and festive tones the collection will be in **high demand**.