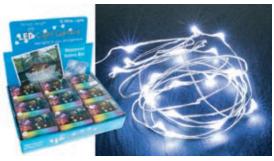

#### String Lights

Our String Lights have already been a **huge success** with over **25,000 sales** last Christmas. Many are **supplied in CDUs**. They make a great add-on sale to tealights & votives and really bring retail displays to life. **Highly recommended**.

56820 Soft Glow 3 LED Tealight Pack of 12

56825 Firefly Light String Warm 20 Lights

56826 Firefly Light String Bright 20 Lights

67230 Firefly Christmas Snowman Lights

67231 Firefly Christmas Lights

67232 Firefly Star Lights

67233 Firefly Small Mesh Bauble Lights

67234 Firefly Clear Christmas Lights