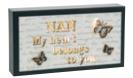

#### Light Up & Lumiere Collection

The Light Up & Lumiere collection is a range of **sentiment and home messages back lit** with LEDs. These can be either **free standing** or **wall mounted**.

56301 Light Up Box Butterfly Friend Square

56307 Light Up Box Butterfly Nan Square

56311 Light Up Box Butterfly Friend Oblong

56312 Light Up Box Butterfly Family Oblong

56313 Light Up Box Butterfly Home Oblong

56314 Light Up Box Butterfly Live Laugh Love Oblong