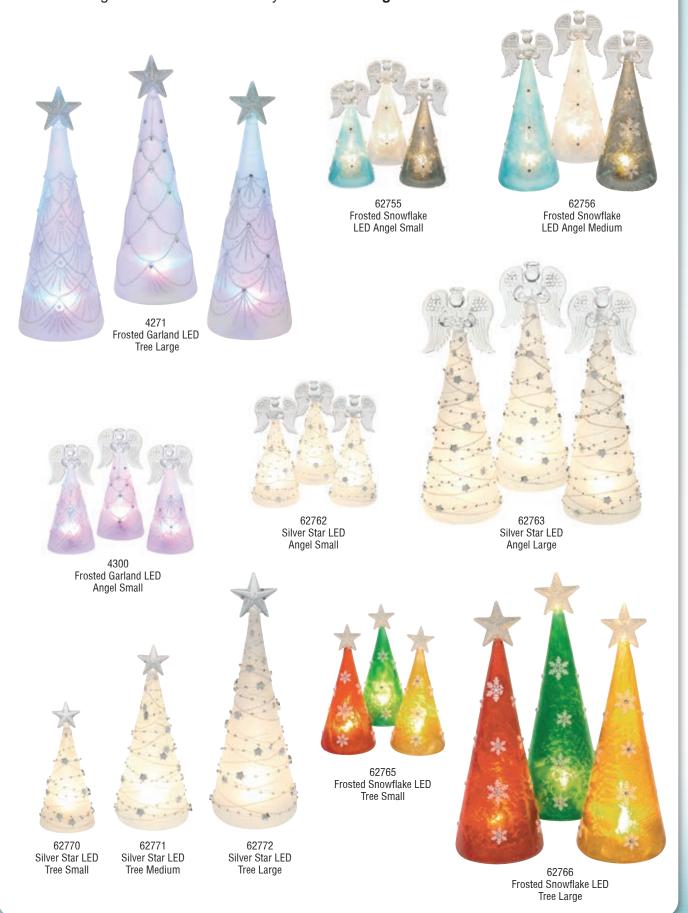

#### **Frosted Christmas**

A **pretty collection** of LED glass angels and trees in beautiful 'icy' colours as well as more traditional bright finishes. A **must** for any **Christmas range**.