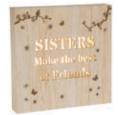

#### Woodland Message

In a **classic wooden finish**, these sentiment LED plaques are a **fabulous addition** to any home & gift offer, themed for either that special person or as a decorative lifestyle statement.

60620 Woodland Message LED Plaque Friend

60621 Woodland Message LED Plaque Family

60623 Woodland Message LED Plaque Mum

60624 Woodland Message LED Plague Nan

60625 Woodland Message LED Plaque Sister

60626 Woodland Message LED Plaque Daughter

60627 Woodland Message LED Plaque Love Laugh Live

60628 Woodland Message LED Plague Home