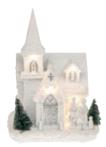

#### **Festive Frost**

Festive Frost is a range of **Dickensian Christmas scenes**. The range really brings home the traditional Christmas feeling. All with warm glow LEDs.

66717 Festive Frost LED Village Book

66711 Festive Frost LED House Medium

66712 Festive Frost LED Church Medium

66713 Festive Frost LED Church Large

66715 Festive Frost LED House 66714 Festive Frost LED House Snowman Large Tree Large

66716 Festive Frost LED Church Dome

66718 Festive Frost LED House People

66719 Festive Frost LED Toy Shop

66720 Festive Frost LED House Tree

Progressive Gifts
Greats Awards
2016
14 times

Best Service to the Independent Retailer Winners

Joe Davies own brand selection