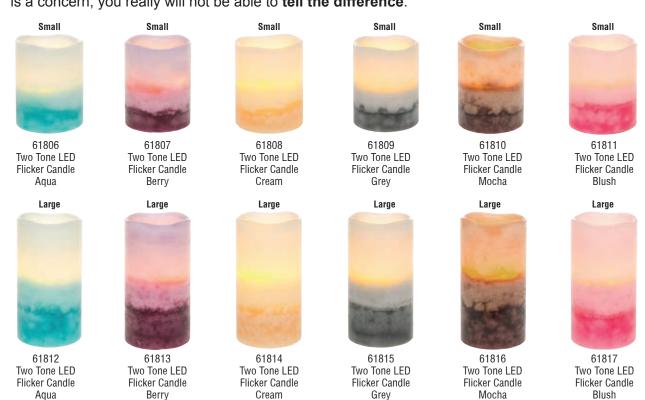

#### Two Tone Flicker Flame Candles

**On trend**, two tone wax flicker candles are a **great substitute** for the real thing. Ideal when safety is a concern, you really will not be able to **tell the difference**.