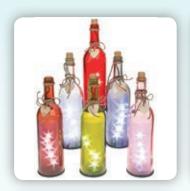

#### Firefly Bottles & Jars

Our Firefly LED bottles & jars have been a **huge success**. Each piece is individually packed, now available with **new Starlight LEDs**. **High demand expected!** 