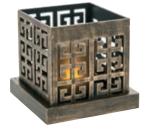

#### Christmas Night Wooden LED

**Stylish and classy** Christmas decorations, a perfect **centrepiece** for your Christmas window. Available in a range of sizes. This beautiful collection is the perfect addition to any Christmas range.