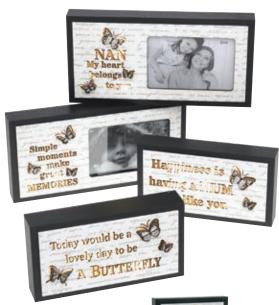

#### Light Up & Lumiere Collection

The Light Up & Lumiere collection is a range of **sentiment and home messages back lit** with LEDs. These can be either **free standing** or **wall mounted**.

56301 Light Up Box Butterfly Friend Square

56302 Light Up Box Butterfly Family Square

56303 Light Up Box Butterfly Home Square

56304 Light Up Box Butterfly Live Laugh Love Square

56305 Light Up Box Butterfly Dream Square

56306 Light Up Box Butterfly Mother Square

56307 Light Up Box Butterfly Nan Square

56311 Light Up Box Butterfly Friend Oblong

56312 Light Up Box Butterfly Family Oblong

56313 Light Up Box Butterfly Home Oblong

56314 Light Up Box Butterfly Live Laugh Love Oblong

56316 Light Up Box Butterfly Mum Oblong

56317 Light Up Box Butterfly Nan Oblong

60580 Lumiere Words Home

60585 Lumiere Words Live Laugh Love

60586 Lumiere Words Home Sweet Home

60575 Lumiere Birthday Wish Box 18th