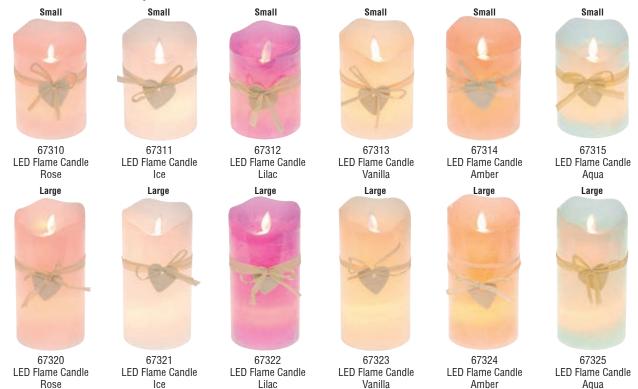

#### Flicker Flame Candles

In **vibrant colours** and in **two sizes**, these wax LED candles are perfect as indoor decor or as an **outdoor table centrepiece**.